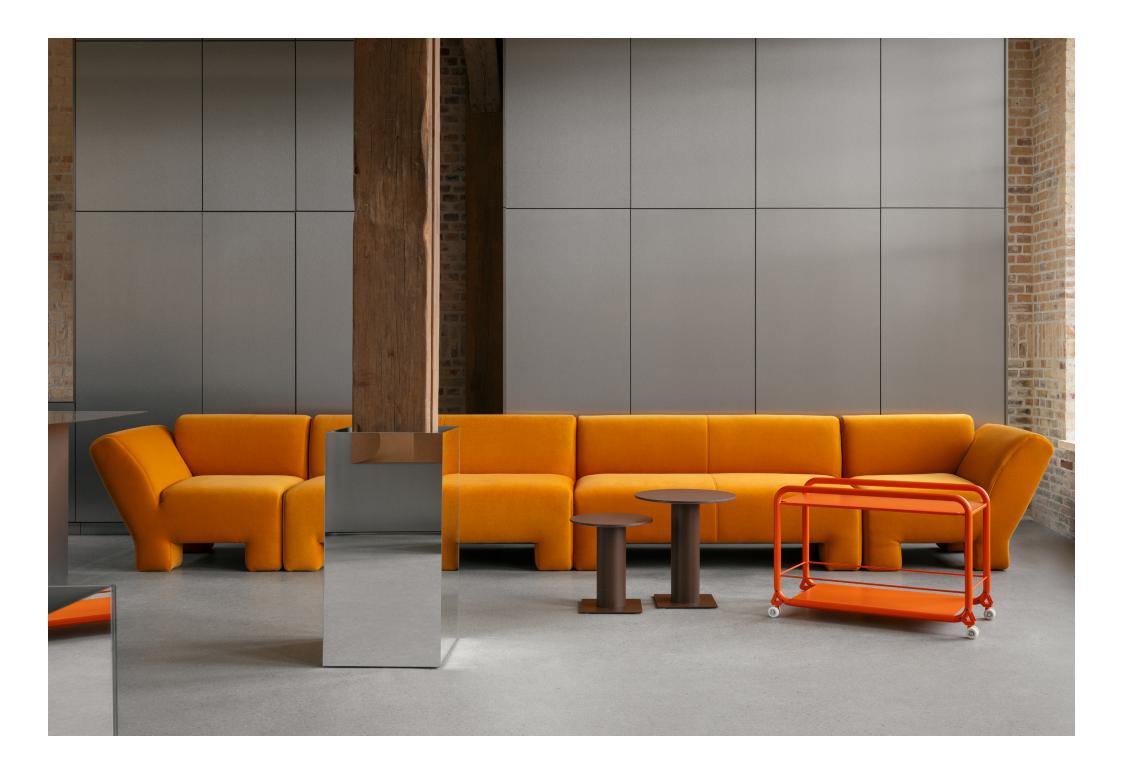

## A STATEMENT SEATING SOLUTION

Geofanti is a modular sofa with a whole lot of volume. Highly functional and adaptable as a seating solution, its 8 different modules – ranging from 1 to 2-seater units – offer comfortable support, a soft visual expression and a design that is characterised by playful angled armrests and solid, elephantine legs.

Designed by longtime Lammhults collaborator Anya Sebton, the name celebrates the geometric, modular form while nodding to the qualities it shares with the designer's favourite animal. The distinctive silhouette resulted from prioritising performance and material circularity in addition to a bold design language.

The upholstery can be fully removed for cleaning, repairs and refreshes, while the extended legs – a set of protective 'shoes' are optional – allow for easy cleaning underneath. At the end of its lifespan, Geofanti can be separated into its component parts for recycling. This versatile sofa is suited to an array of environments but will always provide an inviting and cosy spot to rest.