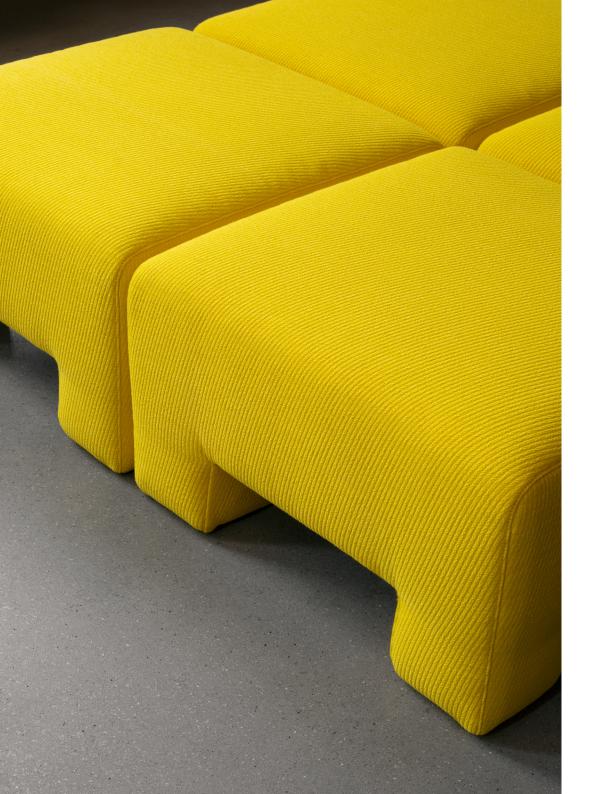

## A STATEMENT SEATING SOLUTION

Geofanti is a modular sofa with a whole lot of volume. Highly functional and adaptable as a seating solution, its 8 different modules – ranging from 1 to 2-seater units – offer comfortable support, a soft visual expression and a design that is characterised by playful angled armrests and solid, elephantine legs.

The upholstery can be fully removed for cleaning, repairs and refreshes, while the extended legs – a set of protective 'shoes' are optional – allow for easy cleaning underneath. At the end of its lifespan, Geofanti can be separated into its component parts for recycling. This versatile sofa is suited to an array of environments but will always provide an inviting and cosy spot to rest.