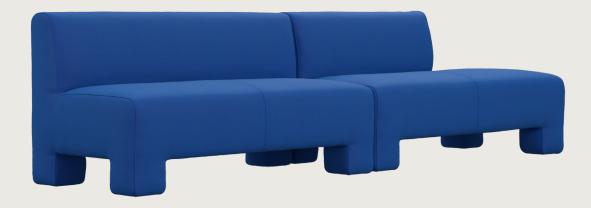

## A STATEMENT SEATING SOLUTION

Geofanti is a modular sofa with a whole lot of volume. Highly functional and adaptable as a seating solution, its 8 different modules – ranging from 1 to 2-seater units – offer comfortable support, a soft visual expression and a design that is characterised by playful angled armrests and solid, elephantine legs.

Designed by longtime Lammhults collaborator Anya Sebton, the name celebrates the geometric, modular form while nodding to the qualities it shares with the designer's favourite animal. The distinctive silhouette resulted from prioritising performance and material circularity in addition to a bold design language.

The upholstery can be fully removed for cleaning, repairs and refreshes, while the extended legs – a set of protective 'shoes' are optional – allow for easy cleaning underneath. At the end of its lifespan, Geofanti can be separated into its component parts for recycling. This versatile sofa is suited to an array of environments but will always provide an inviting and cosy spot to rest.