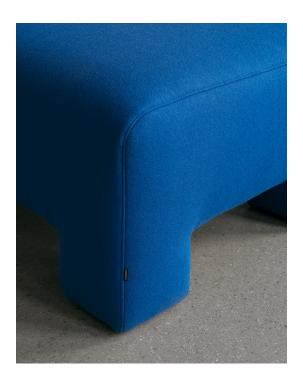

The upholstery can be fully removed for cleaning, repairs and refreshes, while the extended legs – a set of protective 'shoes' are optional – allow for easy cleaning underneath. At the end of its lifespan, Geofanti can be separated into its component parts for recycling. This versatile sofa is suited to an array of environments but will always provide an inviting and cosy spot to rest.

#### OPTIONS

Power supply and USB outlets at additional cost. Powder coated or chromed protective metal caps (metallskoning) for legs as at an additional cost.