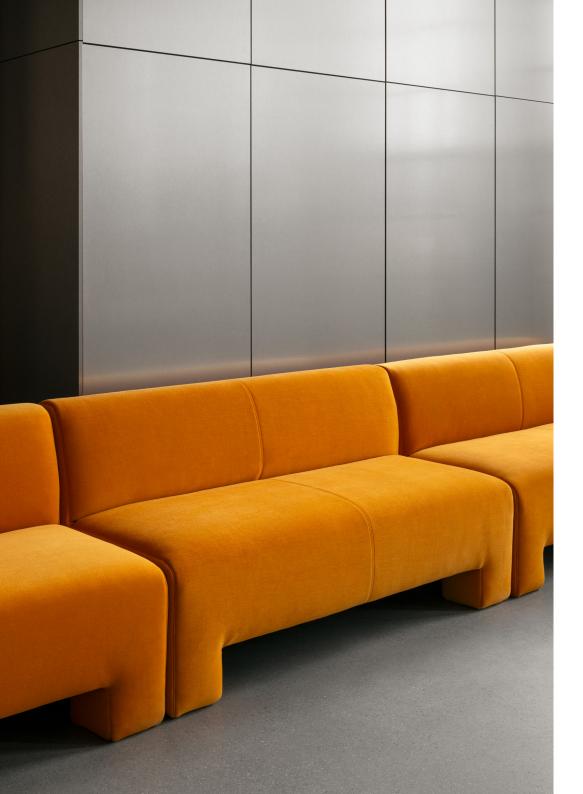

## A STATEMENT SEATING SOLUTION

Geofanti is a modular sofa with a whole lot of volume. Highly functional and adaptable as a seating solution, its 8 different modules – ranging from 1 to 2-seater units – offer comfortable support, a soft visual expression and a design that is characterised by playful angled armrests and solid, elephantine legs.

The upholstery can be fully removed for cleaning, repairs and refreshes, while the extended legs – a set of protective 'shoes' are optional – allow for easy cleaning underneath. At the end of its lifespan, Geofanti can be separated into its component parts for recycling. This versatile sofa is suited to an array of environments but will always provide an inviting and cosy spot to rest.