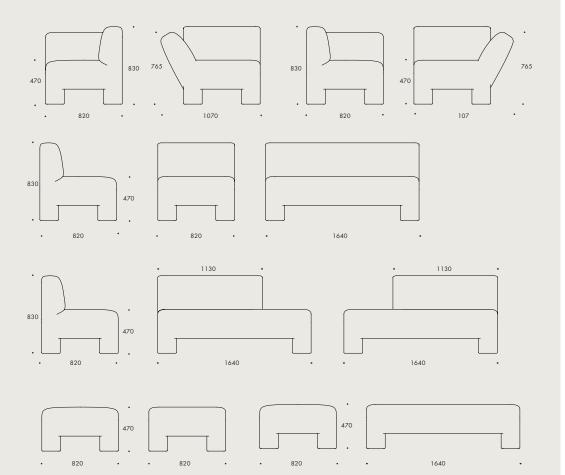

### LAMMHULTS

GEOFANTI

Shell of fibre board with high resilient polyurethane foam. Seat with Nozag spring. Right/Left unit described as when sitting in the unit. All modules can be used as solitaires or be linked. Linking device included in all units. Adjustable glides.

#### WEIGHT

| Right unit                     | 35 kg |
|--------------------------------|-------|
| Left unit                      | 35 kg |
| 1-Seater with back             | 28 kg |
| 2-Seater with back             | 42 kg |
| 2-Seater with short back right | 40 kg |
| 2-Seater with short back left  | 40 kg |
| 1-Seater without back          | 22 kg |
| 2-Seater without back          | 33 kg |