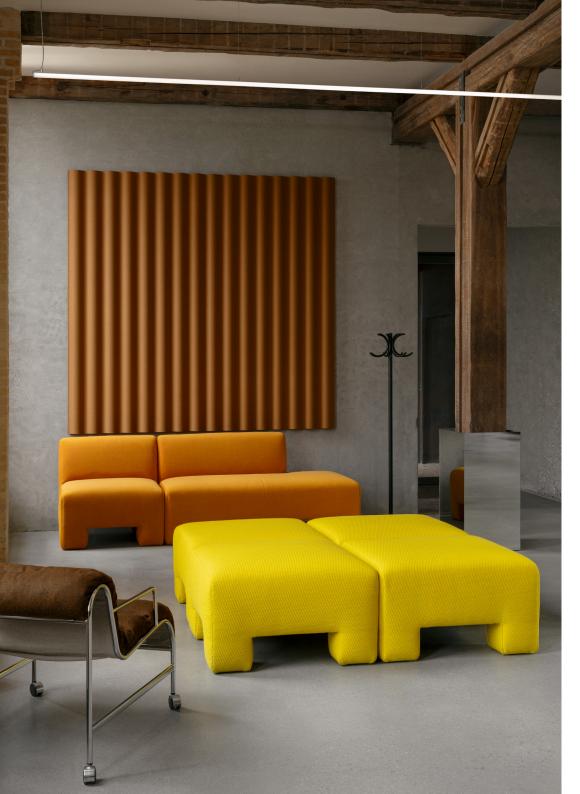

## A STATEMENT SEATING SOLUTION

Geofanti is a modular sofa with a whole lot of volume. Highly functional and adaptable as a seating solution, its 8 different modules – ranging from 1 to 2-seater units – offer comfortable support, a soft visual expression and a design that is characterised by playful angled armrests and solid, elephantine legs.

The upholstery can be fully removed for cleaning, repairs and refreshes, while the extended legs – a set of protective 'shoes' are optional – allow for easy cleaning underneath. At the end of its lifespan, Geofanti can be separated into its component parts for recycling. This versatile sofa is suited to an array of environments but will always provide an inviting and cosy spot to rest.