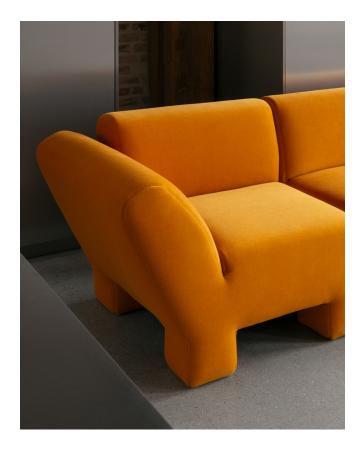

## A STATEMENT SEATING SOLUTION

Geofanti is a modular sofa with a whole lot of volume. Highly functional and adaptable as a seating solution, its 8 different modules – ranging from 1 to 2-seater units – offer comfortable support, a soft visual expression and a design that is characterised by playful angled armrests and solid, elephantine legs.

Designed by longtime Lammhults collaborator Anya Sebton, the name celebrates the geometric, modular form while nodding to the qualities it shares with the designer's favourite animal. The distinctive silhouette resulted from prioritising performance and material circularity in addition to a bold design language.