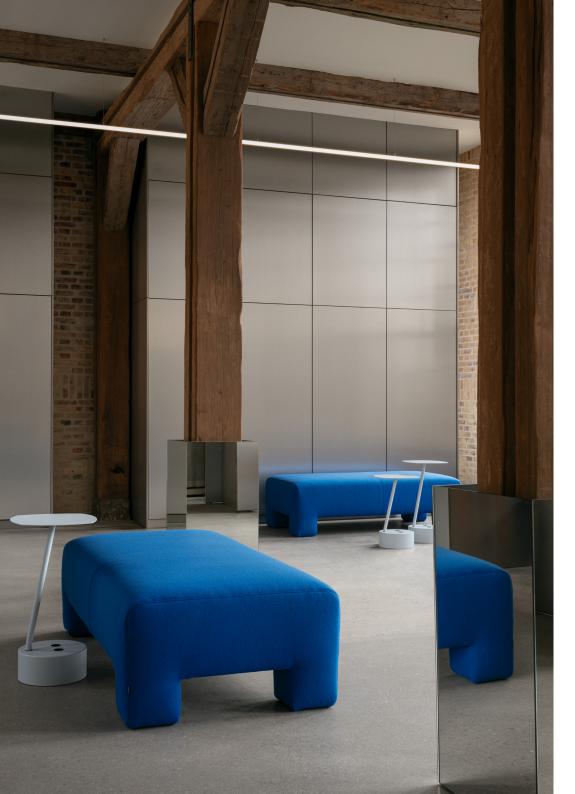

## A STATEMENT SEATING SOLUTION

Geofanti is a modular sofa with a whole lot of volume. Highly functional and adaptable as a seating solution, its 8 different modules – ranging from 1 to 2-seater units – offer comfortable support, a soft visual expression and a design that is characterised by playful angled armrests and solid, elephantine legs.

The upholstery can be fully removed for cleaning, repairs and refreshes, while the extended legs – a set of protective 'shoes' are optional – allow for easy cleaning underneath. At the end of its lifespan, Geofanti can be separated into its component parts for recycling. This versatile sofa is suited to an array of environments but will always provide an inviting and cosy spot to rest.