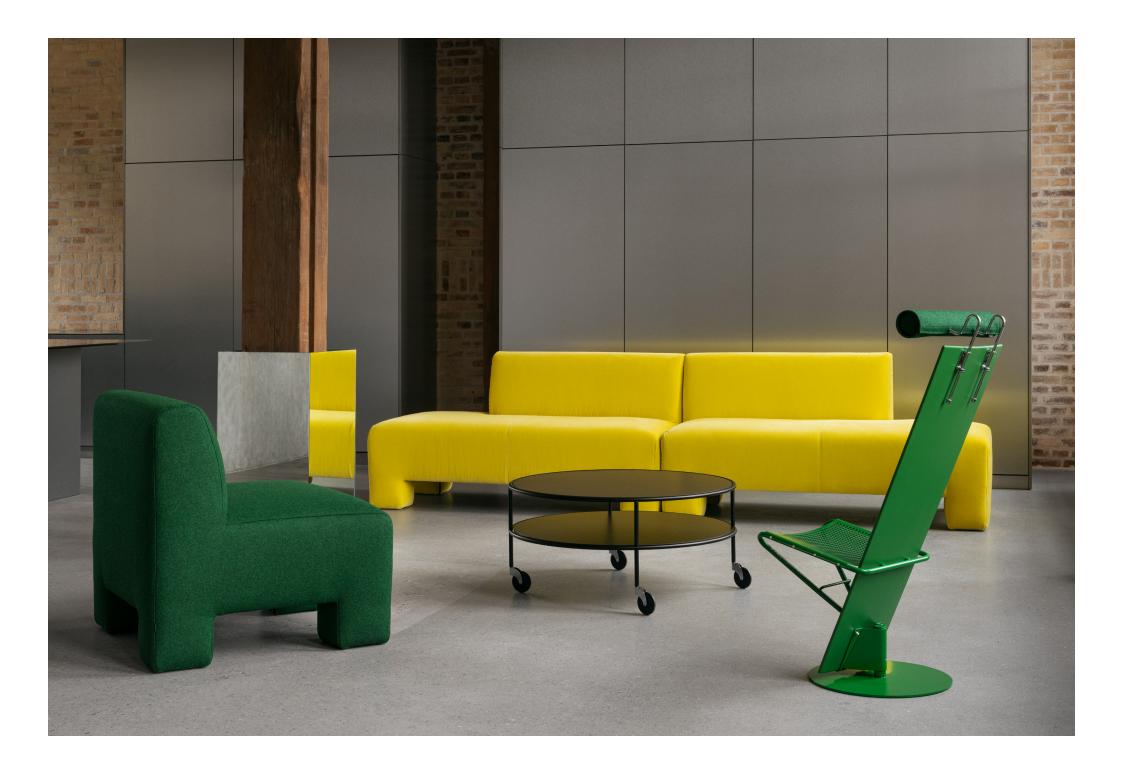

## A STATEMENT SEATING SOLUTION

Geofanti is a modular sofa with a whole lot of volume. Highly functional and adaptable as a seating solution, its 8 different modules – ranging from 1 to 2-seater units – offer comfortable support, a soft visual expression and a design that is characterised by playful angled armrests and solid, elephantine legs.

Designed by longtime Lammhults collaborator Anya Sebton, the name celebrates the geometric, modular form while nodding to the qualities it shares with the designer's favourite animal. The distinctive silhouette resulted from prioritising performance and material circularity in addition to a bold design language.

"This is a bold sofa that feels like it's hugging you when you relax into it. I set out to create a playful expression with the same DNA as early Lammhults designs."

— Anya Sebton, Designer