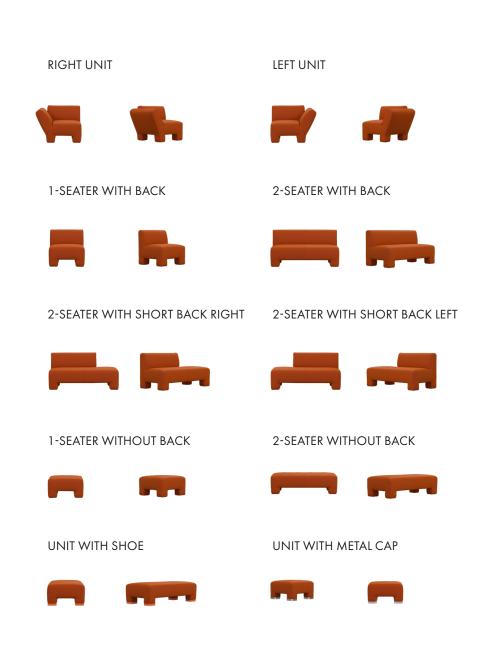

### LAMMHULTS

GEOFANTI

Shell of fibre board with high resilient polyurethane foam. Seat with Nozag spring. Right/Left unit described as when sitting in the unit. All modules can be used as solitaires or be linked. Linking device included in all units. Adjustable glides.

#### WEIGHT

| Right unit                     | 35 kg |
|--------------------------------|-------|
| Left unit                      | 35 kg |
| 1-Seater with back             | 28 kg |
| 2-Seater with back             | 42 kg |
| 2-Seater with short back right | 40 kg |
| 2-Seater with short back left  | 40 kg |
| 1-Seater without back          | 22 kg |
| 2-Seater without back          | 33 kg |