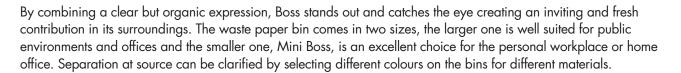

During Designers Saturday, September 8-10, Swedish design company Lammhults launches the waste paper bins Boss & Mini Boss at Berg Studio in Oslo. Nature and recycling has been the source of inspiration in designer Tuva Rivedal Tjugens design process.

Boss and Mini Boss are made of thin steel sheet, powder coated in a number of colours, and has a matching lid alternatively a lid in polished brass for a more exklusive touch. Both have a removable lid that covers the waste bag in a simple and neat way. The large bin contains a removable bucket that collects any liquid.