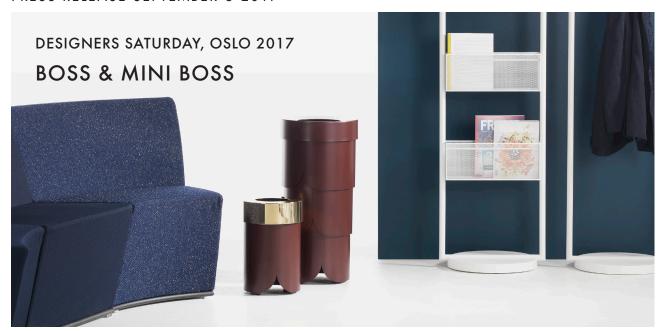

During Designers Saturday, September 8-10, Swedish design company Lammhults launches the waste paper bins Boss & Mini Boss at Berg Studio in Oslo. Nature and recycling has been the source of inspiration in designer Tuva Rivedal Tjugens design process.

As a result of Lammhults X-WORKS project, where five design students were chosen to have access to Lammhults product development team during a year, Boss & Mini Boss, two playful waste paper bins with associations to nature are now launched. That Norwegian designer Tuva Rivedal Tjugen has found her inspiration from nature is reflected in the pine cone shaped design and the overlapping steel layers resembling tree bark.

**Tuva Rivedal Tjugen, about Boss:** "Boss is a waste paper bin focusing on recycling. It's designed to give associations to nature, with the hope that it will inspire people to take care of our environment."

Boss and Mini Boss are made of thin steel sheet, powder coated in a number of colours, and has a matching lid alternatively a lid in polished brass for a more exklusive touch. Both have a removable lid that covers the waste bag in a simple and neat way. The large bin contains a removable bucket that collects any liquid.