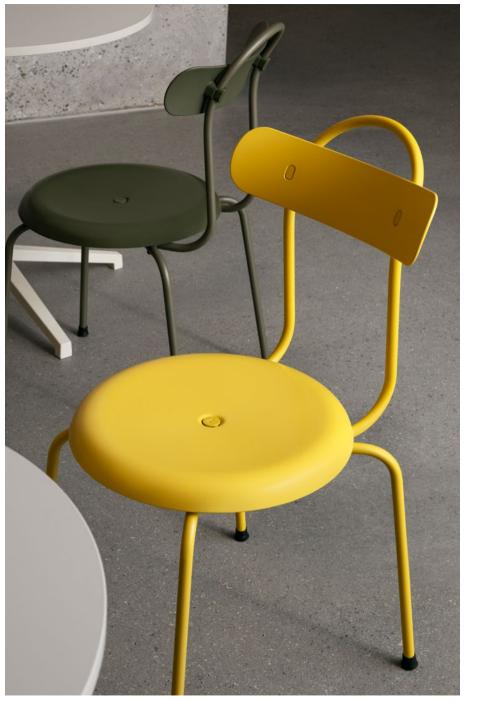

ADD MOVE Chair/Barstool
CAMPUS AIR Chair

nair

TABURETT Stool

All products are available in several versions, for more information visit www.lammhults.se.