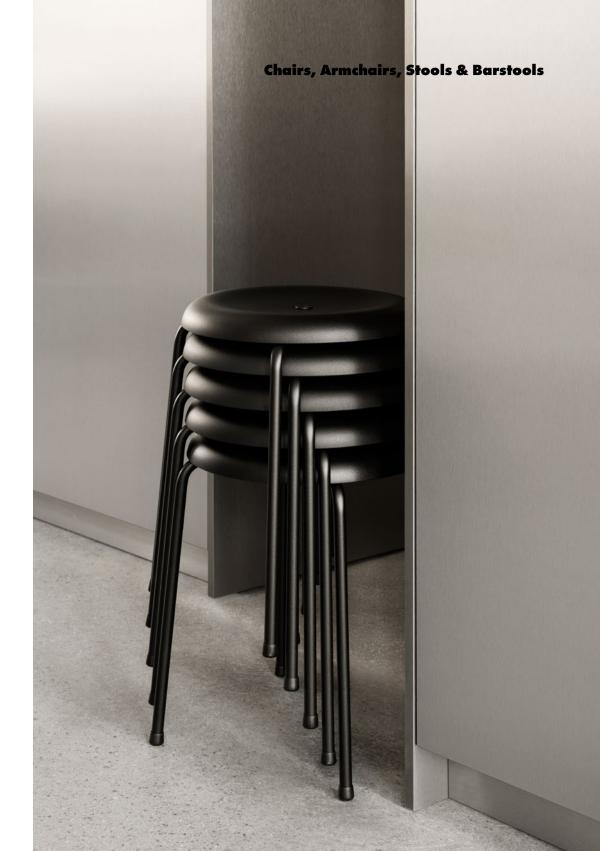

ADD MOVE Chair/Barstool
CAMPUS AIR Chair

nair

TABURETT Stool

All products are available in several versions, for more information visit www.lammhults.se.

## Chairs, Armchairs, Stools & Barstools