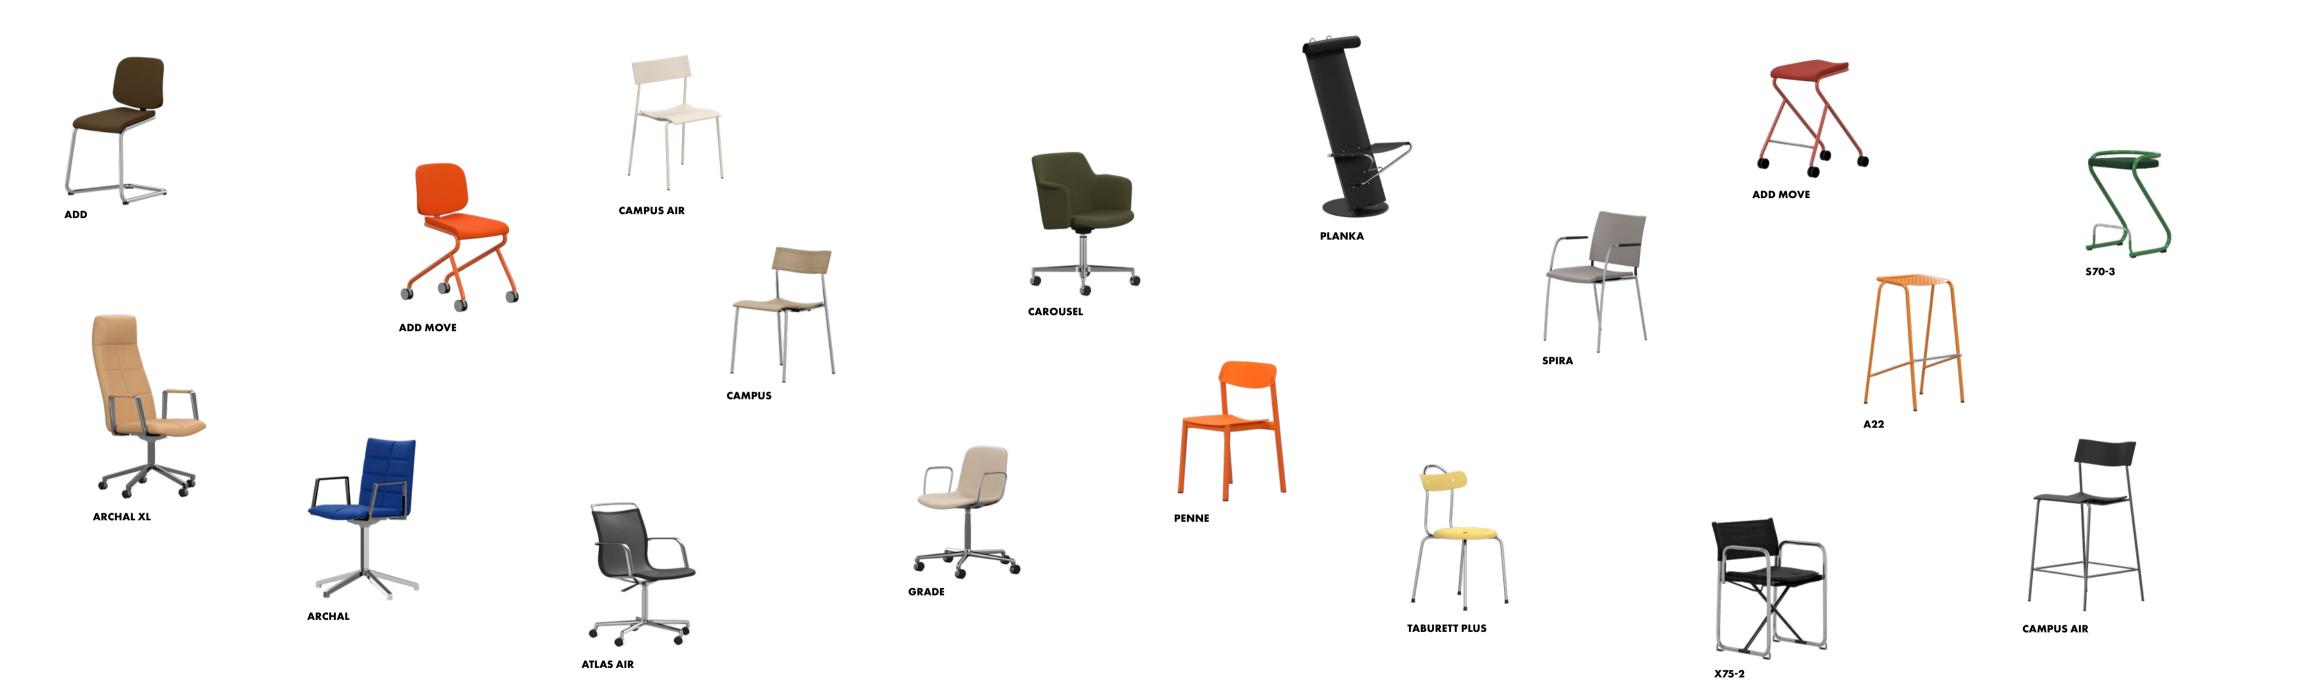

ADD MOVE Chair/Barstool
CAMPUS AIR Chair

nair

TABURETT Stool

All products are available in several versions, for more information visit www.lammhults.se.

## Uncover variety, discover quality

Whatever the setting, there is a seating waiting to be found. Our design spans a broad spectrum, ranging from informal and lightweight to bold and voluminous, ensuring the perfect fit for every space and need.

From corporate environments to collaborative spaces, our seating adapts with ease. With ergonomic support, different heights and styles, each piece is designed to help you reach your full potential—whether through flexibility, presence or comfort.