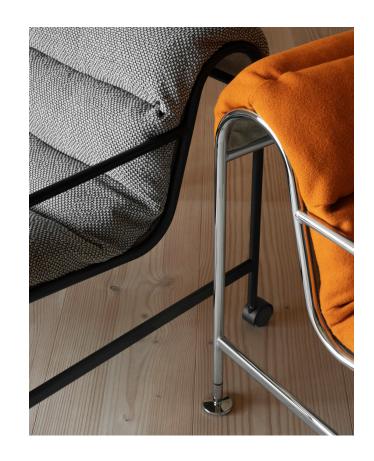

#### **SPECIFICATIONS**

Frame and optional armrests of Ø20mm powder coated or chromed steel tubing. Teflon-coated glides in die-cast zinc. Seat shell with supporting fabric of black canvas or natural linen. Cushion of 75% cut polyurethane foam (waste material) and 25% RDS certified seabird feathers. The easychair is also available with a fixed side table on the right or left with braces and table top of 5mm sheet steel that matches the finish of the frame. Table top in blue or white recycled plastic is available as an option.

#### **OPTIONS**

Casters (only free standing version)

Fixed side table

Straight or  $30^{\circ}$  connecting tables in white high pressure laminate or black Perfect Sense melamine