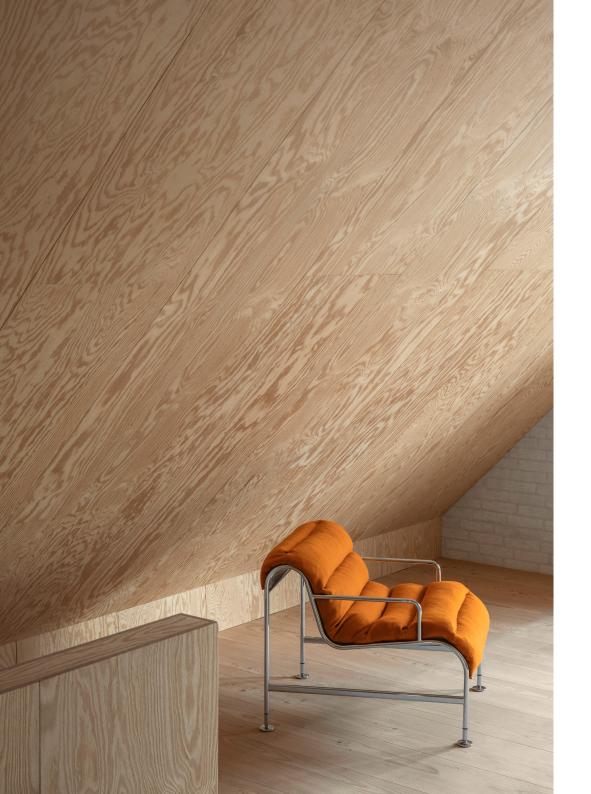

**EASY CHAIR** 

**EASY CHAIR WITH** ARMRESTS & CASTERS

**EASY CHAIR WITH ARMRESTS** 

EASY CHAIR WITH SIDE TABLE

**LAMMHULTS** 

#### **SPECIFICATIONS**

Frame and optional armrests of Ø20mm powder coated or chromed steel tubing. Teflon-coated glides in die-cast zinc. Seat shell with supporting fabric of black canvas or natural linen. Cushion of 75% cut polyurethane foam (waste material) and 25% RDS certified seabird feathers. The easychair is also available with a fixed side table on the right or left with braces and table top of 5mm sheet steel that matches the finish of the frame. Table top in blue or white recycled plastic is available as an option.