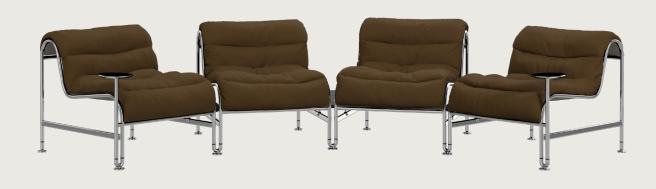

**EASY CHAIR** 

**EASY CHAIR WITH** ARMRESTS & CASTERS

**EASY CHAIR WITH ARMRESTS** 

EASY CHAIR WITH SIDE TABLE

**LAMMHULTS** 

#### **SPECIFICATIONS**

Frame and optional armrests of Ø20mm powder coated or chromed steel tubing. Teflon-coated glides in die-cast zinc. Seat shell with supporting fabric of black canvas or natural linen. Cushion of 75% cut polyurethane foam (waste material) and 25% RDS certified seabird feathers. The easychair is also available with a fixed side table on the right or left with braces and table top of 5mm sheet steel that matches the finish of the frame. Table top in blue or white recycled plastic is available as an option.

#### **OPTIONS**

Casters (only free standing version)

Fixed side table

Straight or  $30^{\circ}$  connecting tables in white high pressure laminate or black Perfect Sense melamine

### WEIGHT

| Easy chair                 | 14.0 kg |
|----------------------------|---------|
| Easy chair with armrests   | 14.7 kg |
| Easy chair with side table | 15.8 kg |