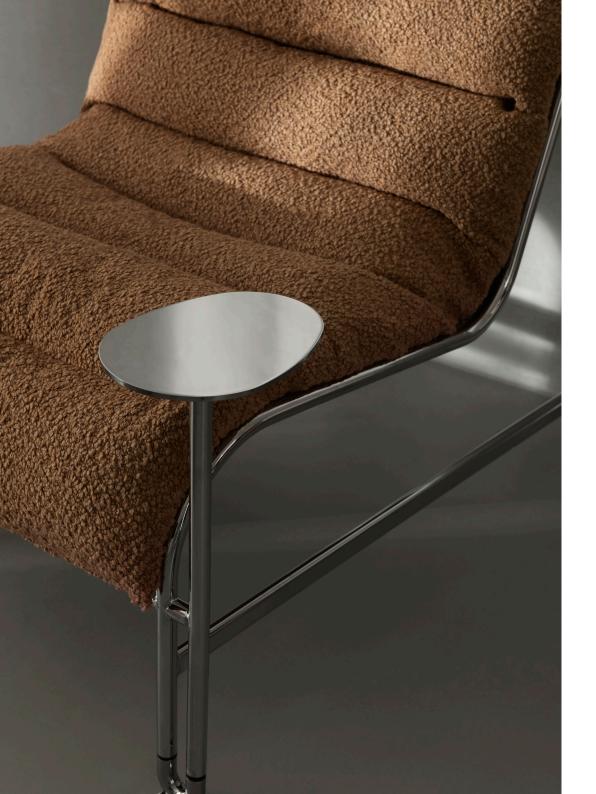

#### **SPECIFICATIONS**

Frame and optional armrests of Ø20mm powder coated or chromed steel tubing. Teflon-coated glides in die-cast zinc. Seat shell with supporting fabric of black canvas or natural linen. Cushion of 75% cut polyurethane foam (waste material) and 25% RDS certified seabird feathers. The easychair is also available with a fixed side table on the right or left with braces and table top of 5mm sheet steel that matches the finish of the frame. Table top in blue or white recycled plastic is available as an option.

#### **OPTIONS**

Casters (only free standing version)

Fixed side table

Straight or  $30^{\circ}$  connecting tables in white high pressure laminate or black Perfect Sense melamine