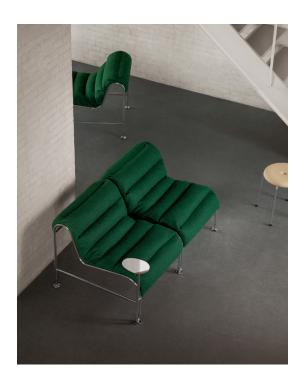

"The task was to make soft, lounge seating - a little lower, a little softer, a little more relaxed, a little cooler, a little dreamier and a cross-border between public and private."

Note (design studio) &
Gunilla Allard, Designers

#### **SPECIFICATIONS**

Frame and optional armrests of Ø20mm powder coated or chromed steel tubing. Teflon-coated glides in die-cast zinc. Seat shell with supporting fabric of black canvas or natural linen. Cushion of 75% cut polyurethane foam (waste material) and 25% RDS certified seabird feathers. The easychair is also available with a fixed side table on the right or left with braces and table top of 5mm sheet steel that matches the finish of the frame. Table top in blue or white recycled plastic is available as an option.

#### **OPTIONS**

Casters (only free standing version)

Fixed side table

Straight or  $30^{\circ}$  connecting tables in white high pressure laminate or black Perfect Sense melamine