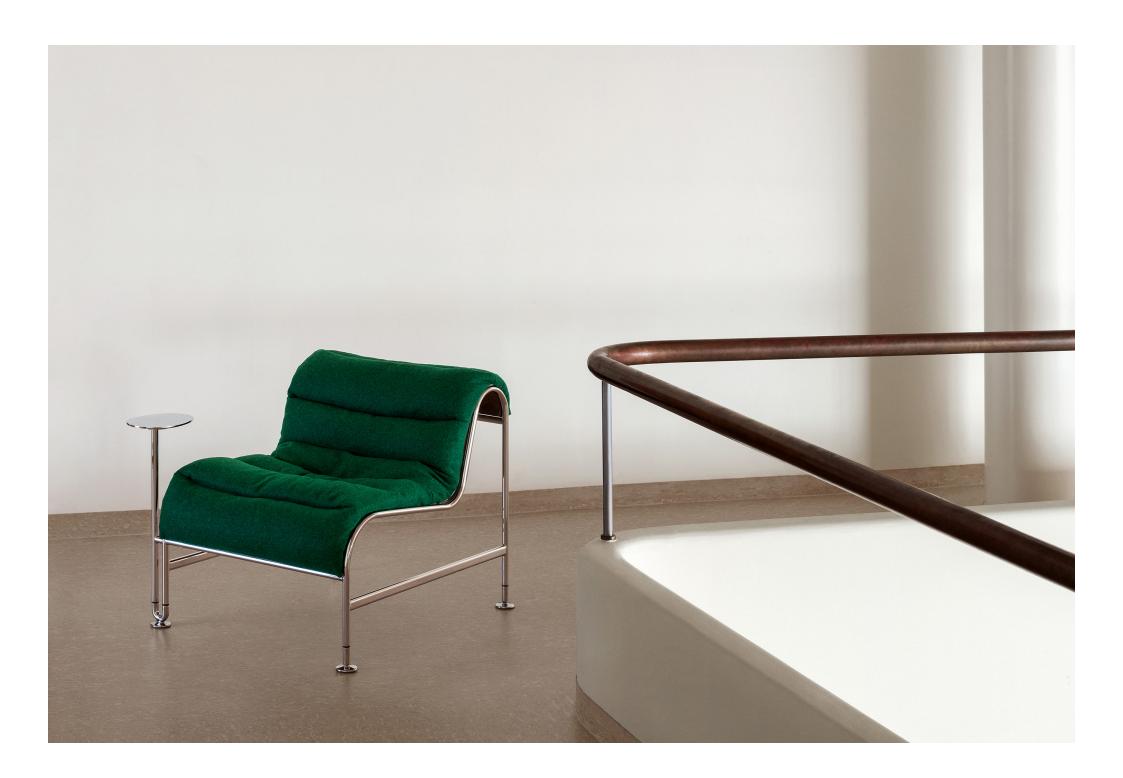

"The task was to make soft, lounge seating - a little lower, a little softer, a little more relaxed, a little cooler, a little dreamier and a cross-border between public and private."

Note (design studio) &
Gunilla Allard, Designers

#### **SPECIFICATIONS**

Frame and optional armrests of Ø20mm powder coated or chromed steel tubing. Teflon-coated glides in die-cast zinc. Seat shell with supporting fabric of black canvas or natural linen. Cushion of 75% cut polyurethane foam (waste material) and 25% RDS certified seabird feathers. The easychair is also available with a fixed side table on the right or left with braces and table top of 5mm sheet steel that matches the finish of the frame. Table top in blue or white recycled plastic is available as an option.

#### **OPTIONS**

Casters (only free standing version)

Fixed side table

Straight or  $30^{\circ}$  connecting tables in white high pressure laminate or black Perfect Sense melamine