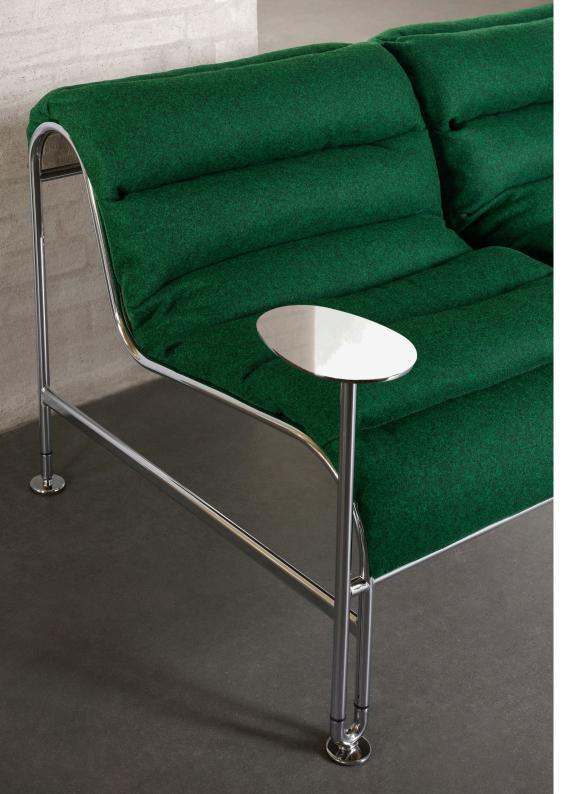

#### **SPECIFICATIONS**

Frame and optional armrests of Ø20mm powder coated or chromed steel tubing. Teflon-coated glides in die-cast zinc. Seat shell with supporting fabric of black canvas or natural linen. Cushion of 75% cut polyurethane foam (waste material) and 25% RDS certified seabird feathers. The easychair is also available with a fixed side table on the right or left with braces and table top of 5mm sheet steel that matches the finish of the frame. Table top in blue or white recycled plastic is available as an option.

#### **OPTIONS**

Casters (only free standing version)

Fixed side table

Straight or  $30^{\circ}$  connecting tables in white high pressure laminate or black Perfect Sense melamine