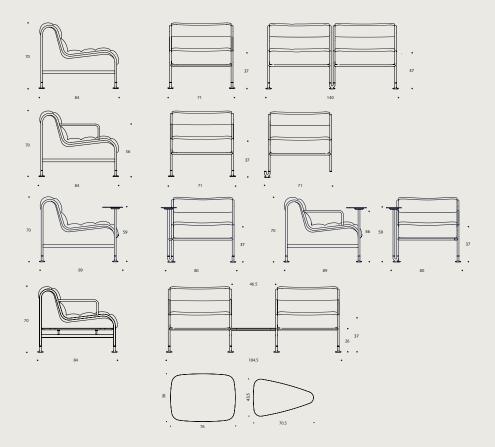

**EASY CHAIR** 

**EASY CHAIR WITH** ARMRESTS & CASTERS

**EASY CHAIR WITH ARMRESTS** 

EASY CHAIR WITH SIDE TABLE

**LAMMHULTS** 

#### **SPECIFICATIONS**

Frame and optional armrests of Ø20mm powder coated or chromed steel tubing. Teflon-coated glides in die-cast zinc. Seat shell with supporting fabric of black canvas or natural linen. Cushion of 75% cut polyurethane foam (waste material) and 25% RDS certified seabird feathers. The easychair is also available with a fixed side table on the right or left with braces and table top of 5mm sheet steel that matches the finish of the frame. Table top in blue or white recycled plastic is available as an option.

#### **OPTIONS**

Casters (only free standing version)

Fixed side table

Straight or  $30^{\circ}$  connecting tables in white high pressure laminate or black Perfect Sense melamine

### WEIGHT

| Easy chair                 | 14.0 kg |
|----------------------------|---------|
| Easy chair with armrests   | 14.7 kg |
| Easy chair with side table | 15.8 kg |