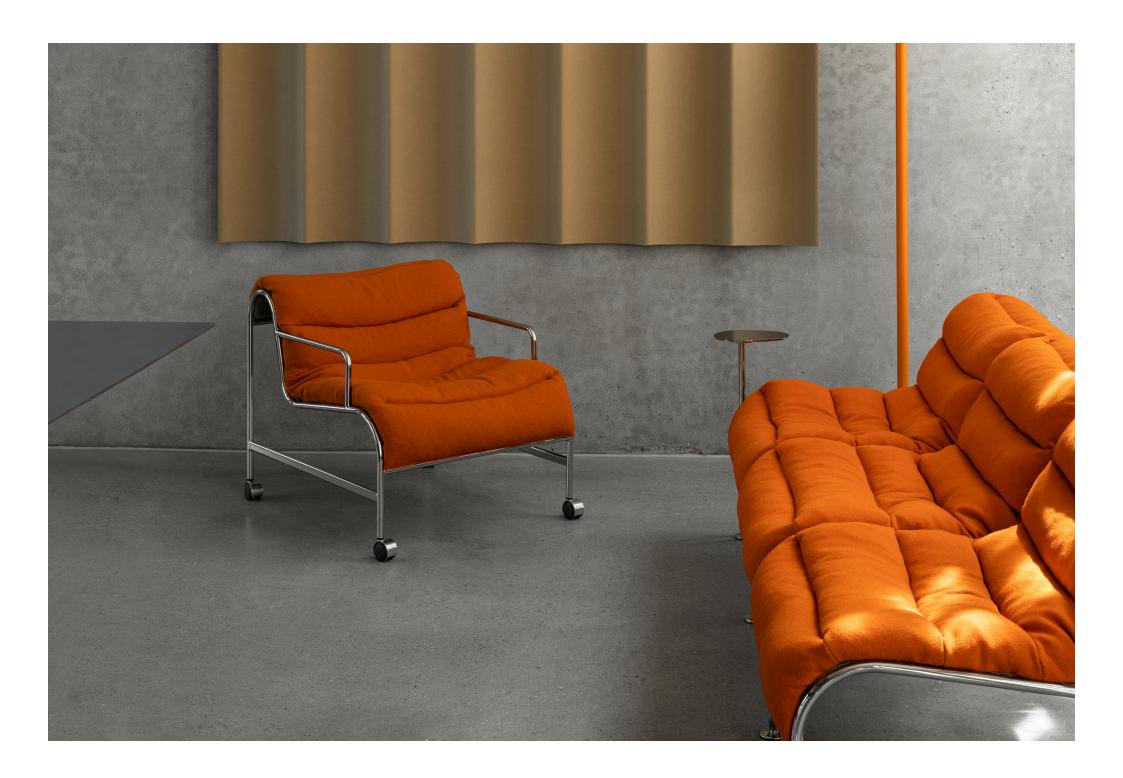

**EASY CHAIR** 

**EASY CHAIR WITH** ARMRESTS & CASTERS

**EASY CHAIR WITH ARMRESTS** 

EASY CHAIR WITH SIDE TABLE

**LAMMHULTS** 

#### **SPECIFICATIONS**

Frame and optional armrests of Ø20mm powder coated or chromed steel tubing. Teflon-coated glides in die-cast zinc. Seat shell with supporting fabric of black canvas or natural linen. Cushion of 75% cut polyurethane foam (waste material) and 25% RDS certified seabird feathers. The easychair is also available with a fixed side table on the right or left with braces and table top of 5mm sheet steel that matches the finish of the frame. Table top in blue or white recycled plastic is available as an option.

#### **OPTIONS**

Casters (only free standing version)

Fixed side table

Straight or  $30^{\circ}$  connecting tables in white high pressure laminate or black Perfect Sense melamine