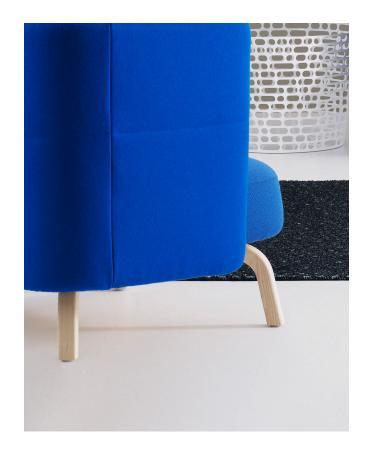

Portus comes as easy chair ir sofa, both with a curved back embracing the seat, commanding presence in the interior while adding visual and acoustical privacy. The legs in wood or steel have a straightforward expression of Nordic simplicity.

## Easy chair/Sofa

Legs of powder coated or chromium plated Ø35 mm steel tubing alt. natural or stained ash. Glides. Seat frame of massive wood and molded high resilient polyurethane foam. Back of molded wood and high resilient polyurethane foam incl. quilting on the outside. Back cushion of high resilient polyurethane foam alt. decoration pillow. When upholstered in 2 colors the back cushion follows the color of the seat.