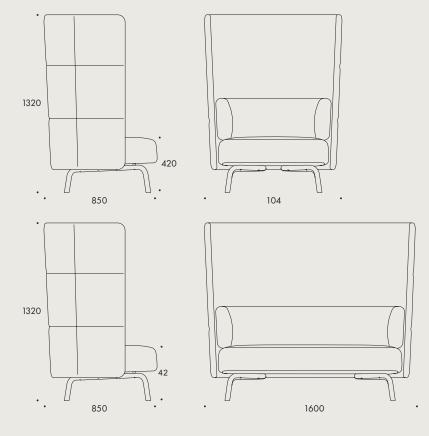

## Easy chair/Sofa

Legs of powder coated or chromium plated Ø35 mm steel tubing alt. natural or stained ash. Glides. Seat frame of massive wood and molded high resilient polyurethane foam. Back of molded wood and high resilient polyurethane foam incl. quilting on the outside. Back cushion of high resilient polyurethane foam alt. decoration pillow. When upholstered in 2 colors the back cushion follows the color of the seat.

Note! Back in leather, imitation leather or patterned fabrics are not available. Seat and cushion in these materials on request.

| WEIGHT     |       |
|------------|-------|
| Easy chair | 37 kg |
| Sofa       | 72 kg |