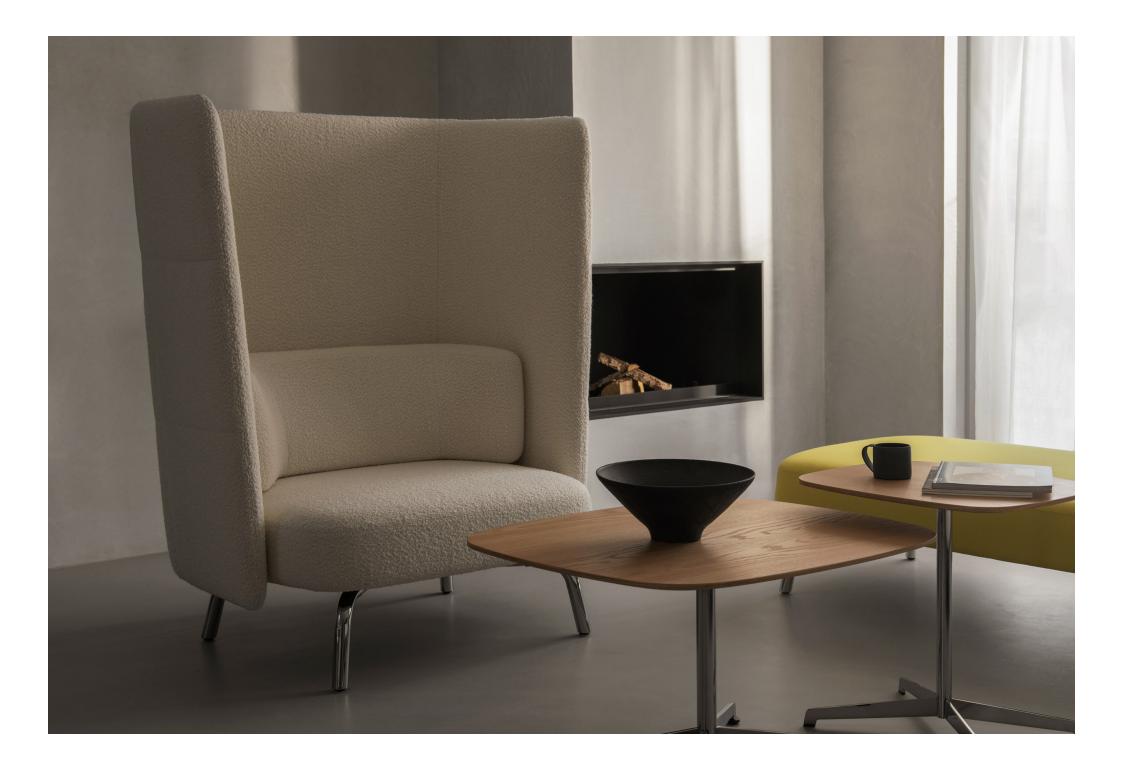

## ACOUSTICS, ARCHITECTURE, COMFORT

Portus is a gracious architectural family of products with a clear visual identity. The seating series offers many possibilities – a stopping point, a meeting point, a relaxing space or a sharing space – all created by the combination of three simple elements: a soft sculptural bench, an ergonomic support cushion alternatively decoration pillows, and a shapely back.

Portus comes as easy chair ir sofa, both with a curved back embracing the seat, commanding presence in the interior while adding visual and acoustical privacy. The legs in wood or steel have a straightforward expression of Nordic simplicity.