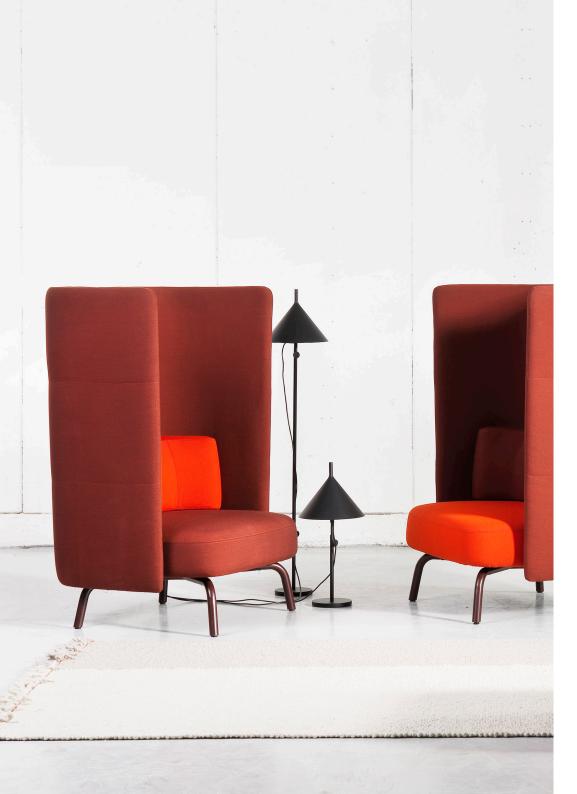

## ACOUSTICS, ARCHITECTURE, COMFORT

Portus is a gracious architectural family of products with a clear visual identity. The seating series offers many possibilities – a stopping point, a meeting point, a relaxing space or a sharing space – all created by the combination of three simple elements: a soft sculptural bench, an ergonomic support cushion alternatively decoration pillows, and a shapely back.

Portus comes as easy chair ir sofa, both with a curved back embracing the seat, commanding presence in the interior while adding visual and acoustical privacy. The legs in wood or steel have a straightforward expression of Nordic simplicity.

## Easy chair/Sofa

Legs of powder coated or chromium plated Ø35 mm steel tubing alt. natural or stained ash. Glides. Seat frame of massive wood and molded high resilient polyurethane foam. Back of molded wood and high resilient polyurethane foam incl. quilting on the outside. Back cushion of high resilient polyurethane foam alt. decoration pillow. When upholstered in 2 colors the back cushion follows the color of the seat.