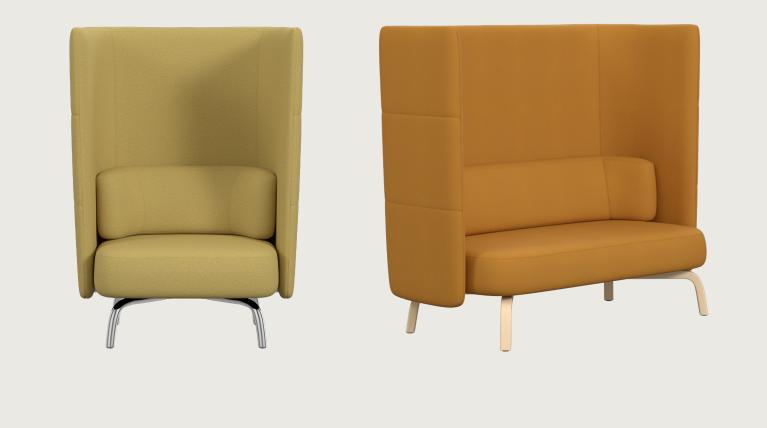

Portus comes as easy chair ir sofa, both with a curved back embracing the seat, commanding presence in the interior while adding visual and acoustical privacy. The legs in wood or steel have a straightforward expression of Nordic simplicity.

## Easy chair/Sofa

Legs of powder coated or chromium plated Ø35 mm steel tubing alt. natural or stained ash. Glides. Seat frame of massive wood and molded high resilient polyurethane foam. Back of molded wood and high resilient polyurethane foam incl. quilting on the outside. Back cushion of high resilient polyurethane foam alt. decoration pillow. When upholstered in 2 colors the back cushion follows the color of the seat.