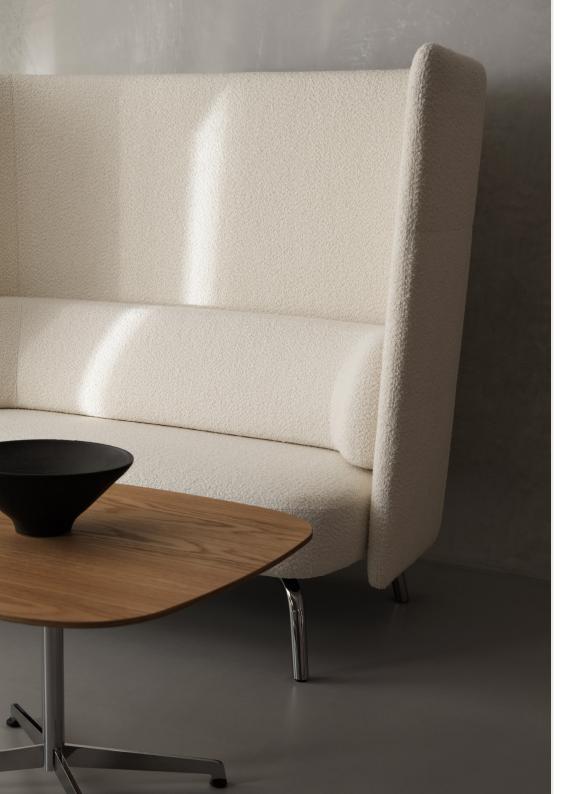

## ACOUSTICS, ARCHITECTURE, COMFORT

Portus is a gracious architectural family of products with a clear visual identity. The seating series offers many possibilities – a stopping point, a meeting point, a relaxing space or a sharing space – all created by the combination of three simple elements: a soft sculptural bench, an ergonomic support cushion alternatively decoration pillows, and a shapely back.

Portus comes as easy chair ir sofa, both with a curved back embracing the seat, commanding presence in the interior while adding visual and acoustical privacy. The legs in wood or steel have a straightforward expression of Nordic simplicity.