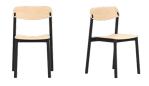

CHAIR PLASTIC SEAT & BACK

CHAIR WOODEN SEAT & BACK

ARMCHAIR PLASTIC SEAT & BACK

ARMCHAIR WOODEN SEAT & BACK

**LAMMHULTS** 

## CHAIR / ARMCHAIR

Legs of powder coated aluminium tubing Ø35 mm. Seat and back of moulded oak or ash or plastic in standard colours light beige, grey, black, grey green, blue, orange, yellow brown & yellow. Seat frame and armrests in matching color, for wooden seat and back specify desired plastic color of frame and armrests. Stackable incl. stacking protection. Linkable chair-chair or armchair-chair-armchair