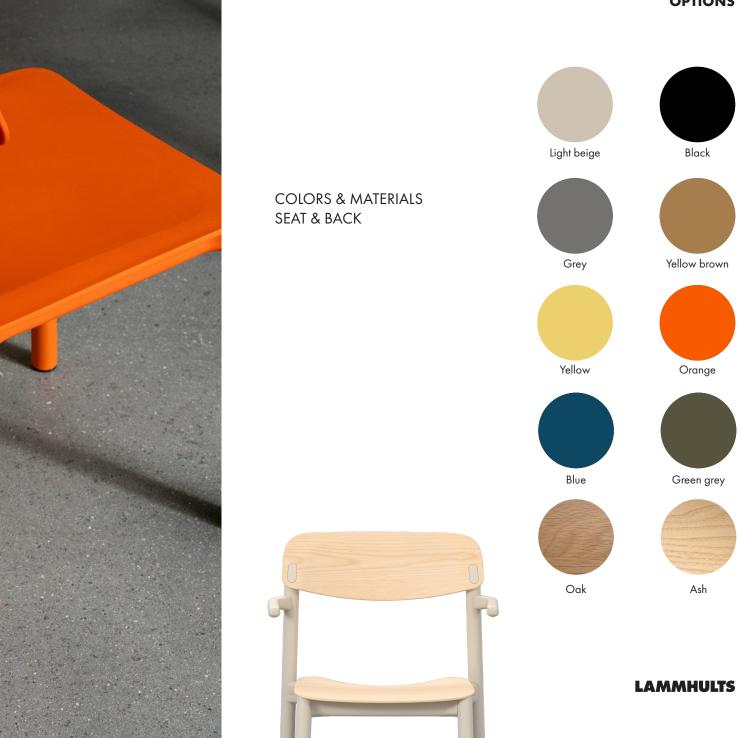

## CHAIR / ARMCHAIR

Legs of powder coated aluminium tubing Ø35 mm. Seat and back of moulded oak or ash or plastic in standard colours light beige, grey, black, grey green, blue, orange, yellow brown & yellow. Seat frame and armrests in matching color, for wooden seat and back specify desired plastic color of frame and armrests. Stackable incl. stacking protection. Linkable chair-chair or armchair-chair-armchair