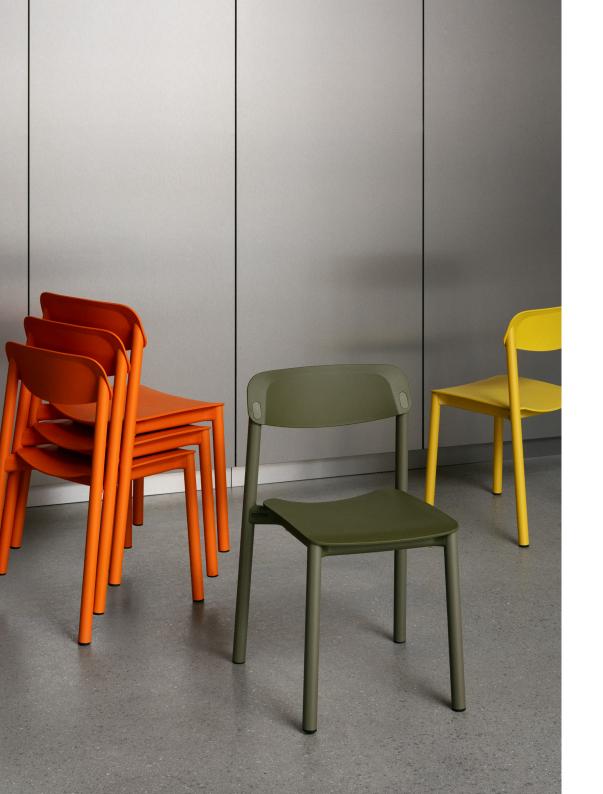

# CRAFTSMANSHIP AND TECHNOLOGY MEET IN A UNIQUE CONCEPT

Penne combines the spirit of Scandinavian chair design with the requirements of the modern contract furniture market. In accordance with the Lammhults design tradition, the chair was intended as an iconic piece of furniture and a real industrial product at the same time. Craftsmanship and technology meet in a unique concept.

## CHAIR / ARMCHAIR

Legs of powder coated aluminium tubing Ø35 mm. Seat and back of moulded oak or ash or plastic in standard colours light beige, grey, black, grey green, blue, orange, yellow brown & yellow. Seat frame and armrests in matching color, for wooden seat and back specify desired plastic color of frame and armrests. Stackable incl. stacking protection. Linkable chair-chair or armchair-chair-armchair