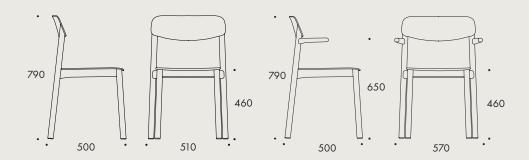

## CHAIR / ARMCHAIR

Legs of powder coated aluminium tubing Ø35 mm. Seat and back of moulded oak or ash or plastic in standard colours light beige, grey, black, grey green, blue, orange, yellow brown & yellow. Seat frame and armrests in matching color, for wooden seat and back specify desired plastic color of frame and armrests. Stackable incl. stacking protection. Linkable chair-chair or armchair-chair-armchair

#### WEIGHT

| Chair, plastic seat & back    | 4.4 kg |
|-------------------------------|--------|
| Armchair, plastic seat & back | 4.7 kg |
| Chair, wooden seat & back     | 4.2 kg |
| Armchair, wooden seat & back  | 4.5 kg |