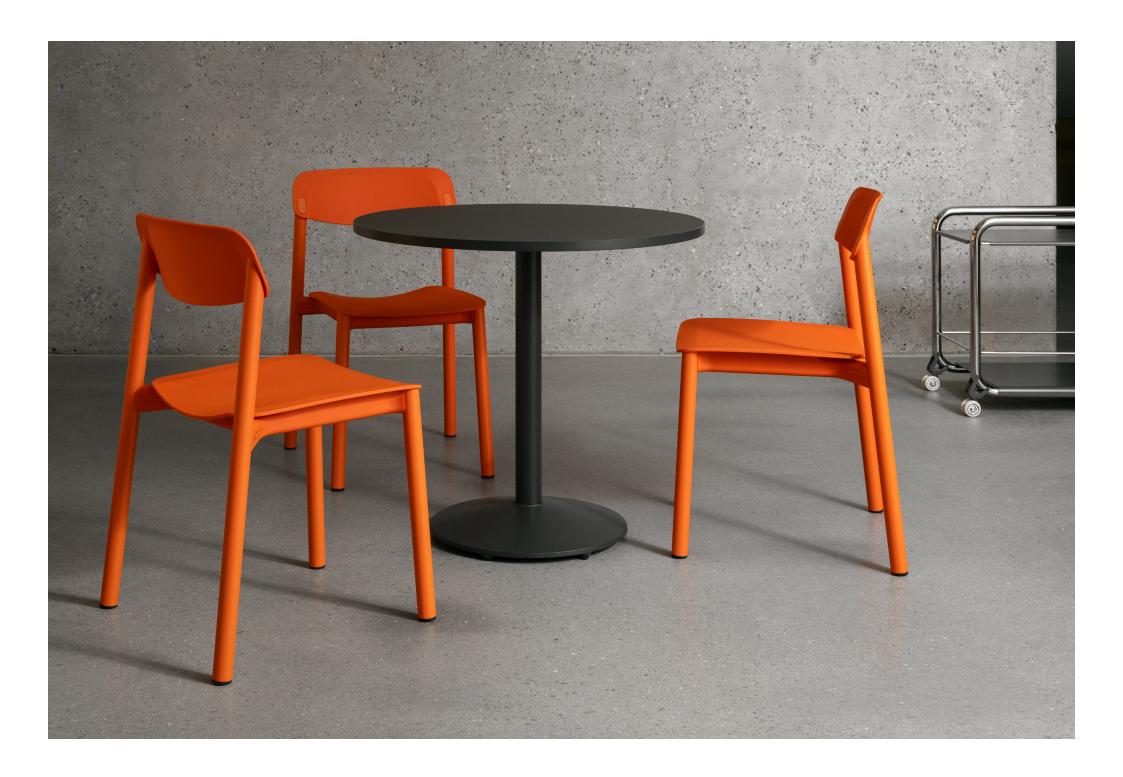

## CHAIR / ARMCHAIR

Legs of powder coated aluminium tubing Ø35 mm. Seat and back of moulded oak or ash or plastic in standard colours light beige, grey, black, grey green, blue, orange, yellow brown & yellow. Seat frame and armrests in matching color, for wooden seat and back specify desired plastic color of frame and armrests. Stackable incl. stacking protection. Linkable chair-chair or armchair-chair-armchair