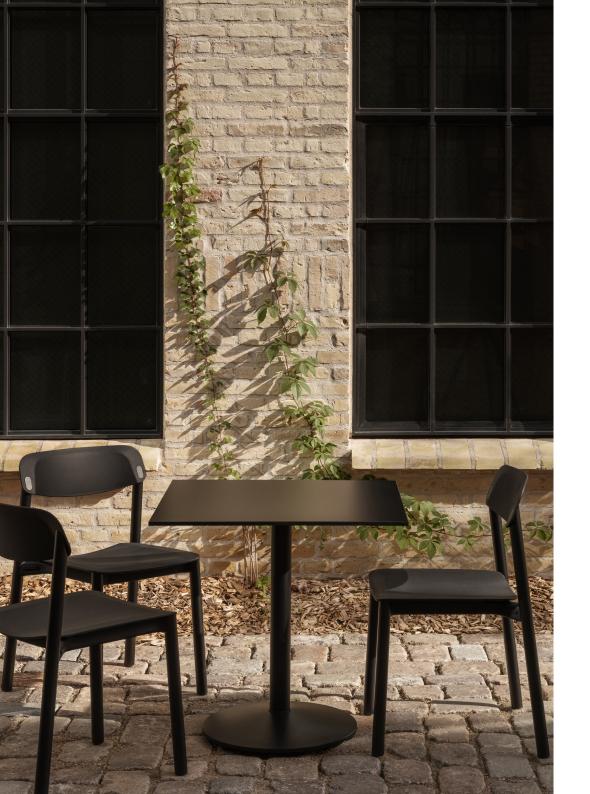

# CRAFTSMANSHIP AND TECHNOLOGY MEET IN A UNIQUE CONCEPT

Penne combines the spirit of Scandinavian chair design with the requirements of the modern contract furniture market. In accordance with the Lammhults design tradition, the chair was intended as an iconic piece of furniture and a real industrial product at the same time. Craftsmanship and technology meet in a unique concept.

## CHAIR / ARMCHAIR

Legs of powder coated aluminium tubing Ø35 mm. Seat and back of moulded oak or ash or plastic in standard colours light beige, grey, black, grey green, blue, orange, yellow brown & yellow. Seat frame and armrests in matching color, for wooden seat and back specify desired plastic color of frame and armrests. Stackable incl. stacking protection. Linkable chair-chair or armchair-chair-armchair