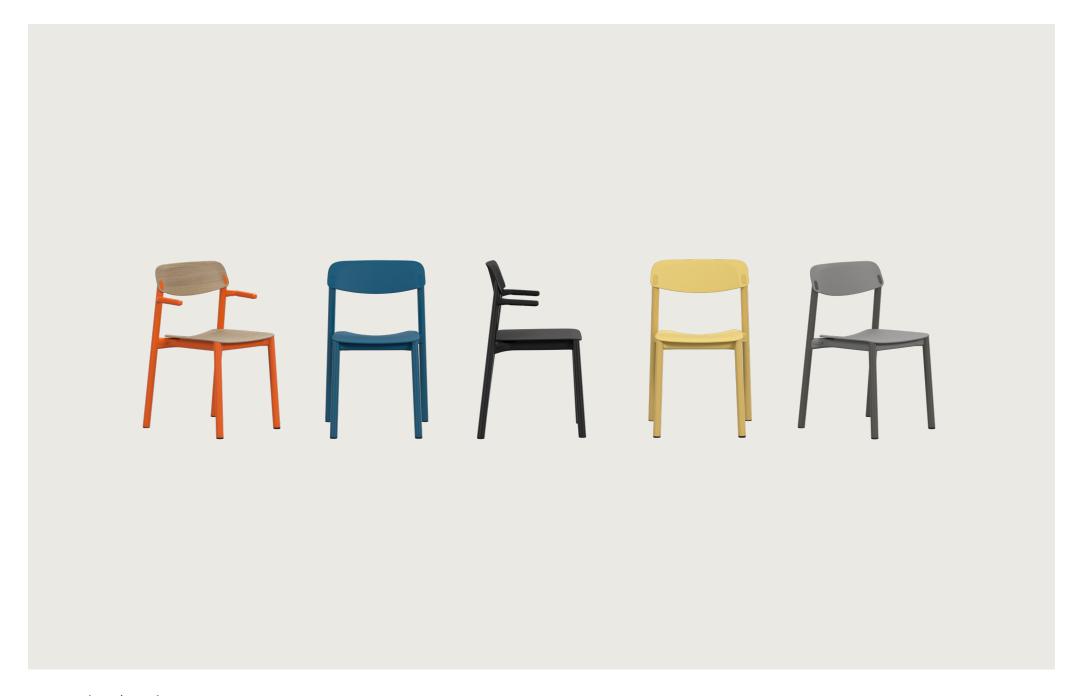

CHAIR PLASTIC SEAT & BACK

CHAIR WOODEN SEAT & BACK

ARMCHAIR PLASTIC SEAT & BACK

ARMCHAIR WOODEN SEAT & BACK

**LAMMHULTS** 

## CHAIR / ARMCHAIR

Legs of powder coated aluminium tubing Ø35 mm. Seat and back of moulded oak or ash or plastic in standard colours light beige, grey, black, grey green, blue, orange, yellow brown & yellow. Seat frame and armrests in matching color, for wooden seat and back specify desired plastic color of frame and armrests. Stackable incl. stacking protection. Linkable chair-chair or armchair-chair-armchair