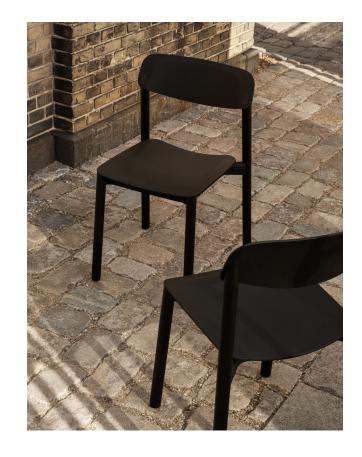

## CHAIR / ARMCHAIR

Legs of powder coated aluminium tubing Ø35 mm. Seat and back of moulded oak or ash or plastic in standard colours light beige, grey, black, grey green, blue, orange, yellow brown & yellow. Seat frame and armrests in matching color, for wooden seat and back specify desired plastic color of frame and armrests. Stackable incl. stacking protection. Linkable chair-chair or armchair-chair-armchair