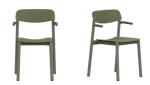

CHAIR PLASTIC SEAT & BACK

CHAIR WOODEN SEAT & BACK

ARMCHAIR PLASTIC SEAT & BACK

ARMCHAIR WOODEN SEAT & BACK

**LAMMHULTS** 

## CHAIR / ARMCHAIR

Legs of powder coated aluminium tubing Ø35 mm. Seat and back of moulded oak or ash or plastic in standard colours light beige, grey, black, grey green, blue, orange, yellow brown & yellow. Seat frame and armrests in matching color, for wooden seat and back specify desired plastic color of frame and armrests. Stackable incl. stacking protection. Linkable chair-chair or armchair-chair-armchair