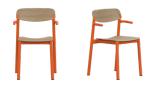

# CRAFTSMANSHIP AND TECHNOLOGY MEET IN A UNIQUE CONCEPT

Penne combines the spirit of Scandinavian chair design with the requirements of the modern contract furniture market. In accordance with the Lammhults design tradition, the chair was intended as an iconic piece of furniture and a real industrial product at the same time. Craftsmanship and technology meet in a unique concept.

## CHAIR / ARMCHAIR

Legs of powder coated aluminium tubing Ø35 mm. Seat and back of moulded oak or ash or plastic in standard colours light beige, grey, black, grey green, blue, orange, yellow brown & yellow. Seat frame and armrests in matching color, for wooden seat and back specify desired plastic color of frame and armrests. Stackable incl. stacking protection. Linkable chair-chair or armchair-chair-armchair