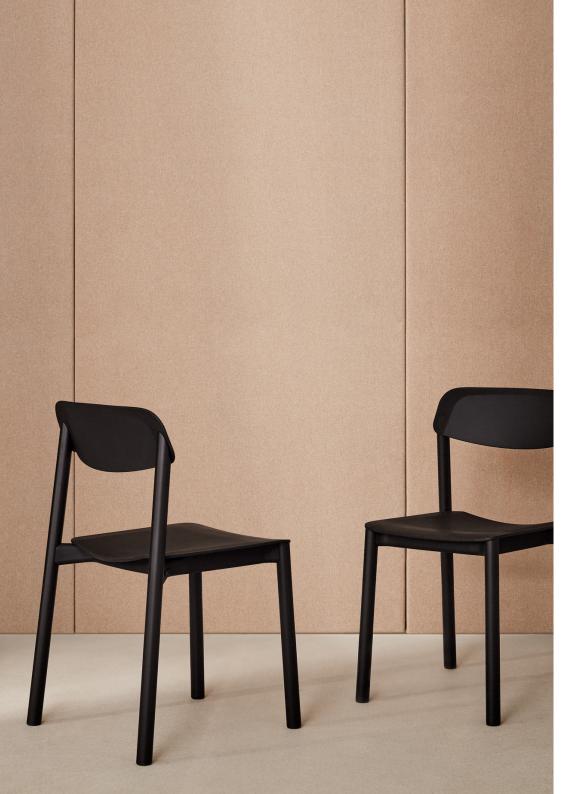

## CHAIR / ARMCHAIR

Legs of powder coated aluminium tubing Ø35 mm. Seat and back of moulded oak or ash or plastic in standard colours light beige, grey, black, grey green, blue, orange, yellow brown & yellow. Seat frame and armrests in matching color, for wooden seat and back specify desired plastic color of frame and armrests. Stackable incl. stacking protection. Linkable chair-chair or armchair-chair-armchair