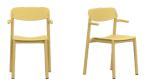

CHAIR PLASTIC SEAT & BACK

CHAIR WOODEN SEAT & BACK

ARMCHAIR PLASTIC SEAT & BACK

ARMCHAIR WOODEN SEAT & BACK

**LAMMHULTS** 

## CHAIR / ARMCHAIR

Legs of powder coated aluminium tubing Ø35 mm. Seat and back of moulded oak or ash or plastic in standard colours light beige, grey, black, grey green, blue, orange, yellow brown & yellow. Seat frame and armrests in matching color, for wooden seat and back specify desired plastic color of frame and armrests. Stackable incl. stacking protection. Linkable chair-chair or armchair-chair-armchair