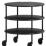

## STYLE SENSE AT HOME OR IN THE OFFICE

The stylish and easy-to-move Chicago trolleys work beautifully at home or in the workplace. Chicago I trolley is a small side trolley with three shelves and Chicago III is the more common trolley used as a sofa trolley together with a seating group.

WEIGHT

Chicago I 13.8 kg Chicago III 20 kg

TROLLEY I TROLLEY III