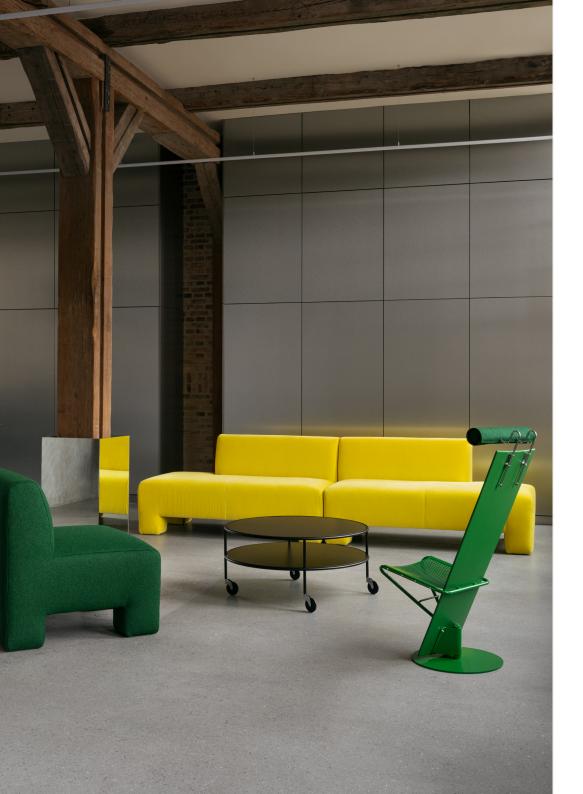

## STYLE SENSE AT HOME OR IN THE OFFICE

The stylish and easy-to-move Chicago trolleys work beautifully at home or in the workplace. Chicago I trolley is a small side trolley with three shelves and Chicago III is the more common trolley used as a sofa trolley together with a seating group.