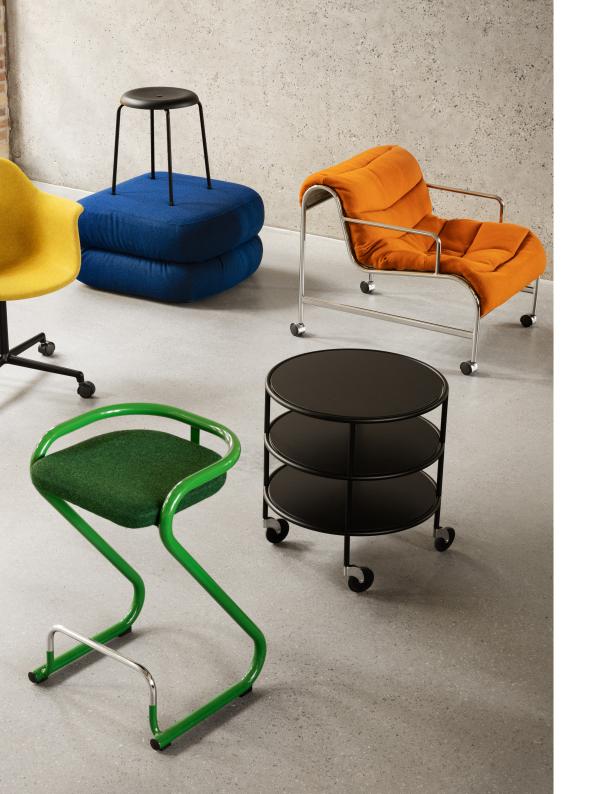

## STYLE SENSE AT HOME OR IN THE OFFICE

The stylish and easy-to-move Chicago trolleys work beautifully at home or in the workplace. Chicago I trolley is a small side trolley with three shelves and Chicago III is the more common trolley used as a sofa trolley together with a seating group.

WEIGHT

Chicago I 13.8 kg Chicago III 20 kg

TROLLEY I TROLLEY III