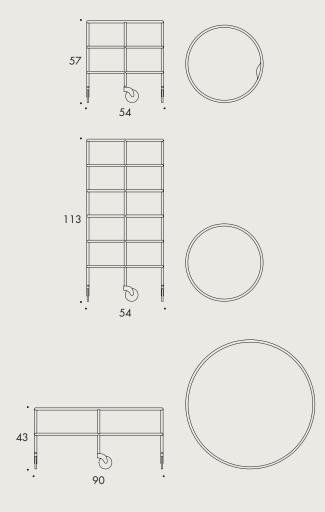

## **SPECIFICATIONS**

Chicago comes with shelves of frosted glass or laminate, with frame of powder coated or chromium plated steel tubing on casters.

Frame of 16 mm chromium plated or powder coated steel tubing incl. casters. Shelves of white or black laminate or frosted glass or in combination, e.g. glass-laminate-laminate.

WEIGHT

Chicago I 13.8 kg Chicago III 20 kg

TROLLEY I TROLLEY III