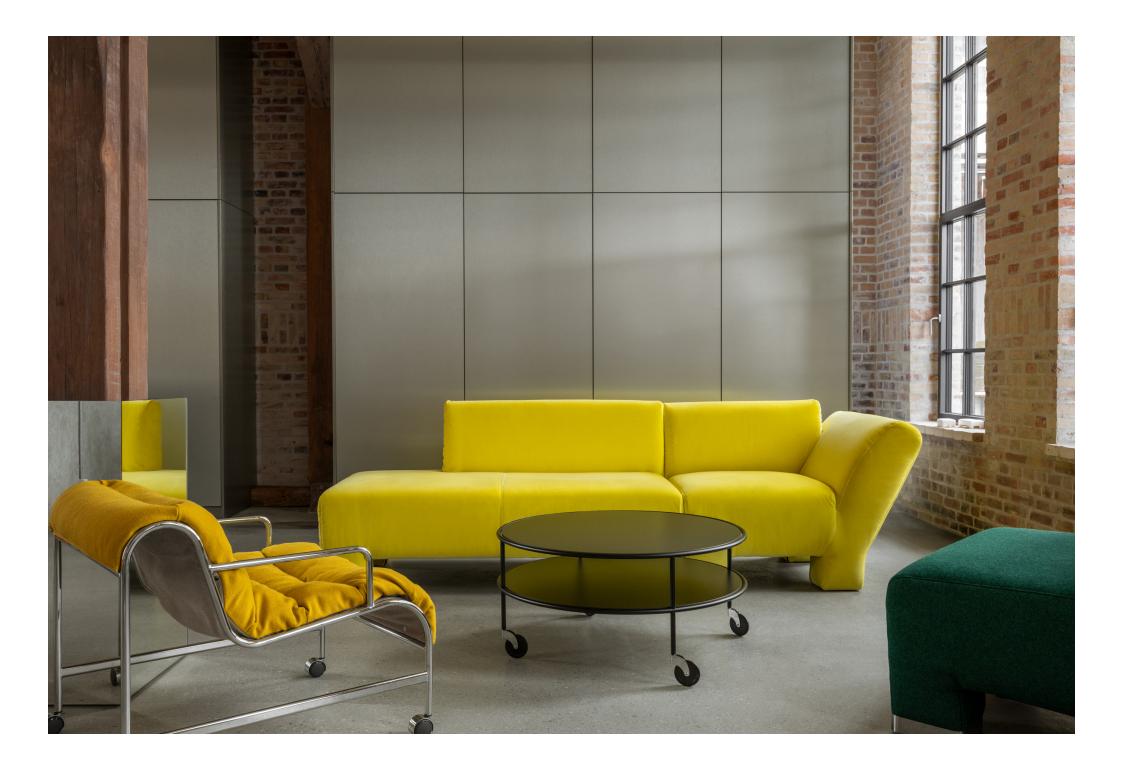

## STYLE SENSE AT HOME OR IN THE OFFICE

The stylish and easy-to-move Chicago trolleys work beautifully at home or in the workplace. Chicago I trolley is a small side trolley with three shelves and Chicago III is the more common trolley used as a sofa trolley together with a seating group.