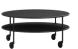

## STYLE SENSE AT HOME OR IN THE OFFICE

The stylish and easy-to-move Chicago trolleys work beautifully at home or in the workplace. Chicago I trolley is a small side trolley with three shelves and Chicago III is the more common trolley used as a sofa trolley together with a seating group.

WEIGHT

Chicago I 13.8 kg Chicago III 20 kg

TROLLEY I TROLLEY III