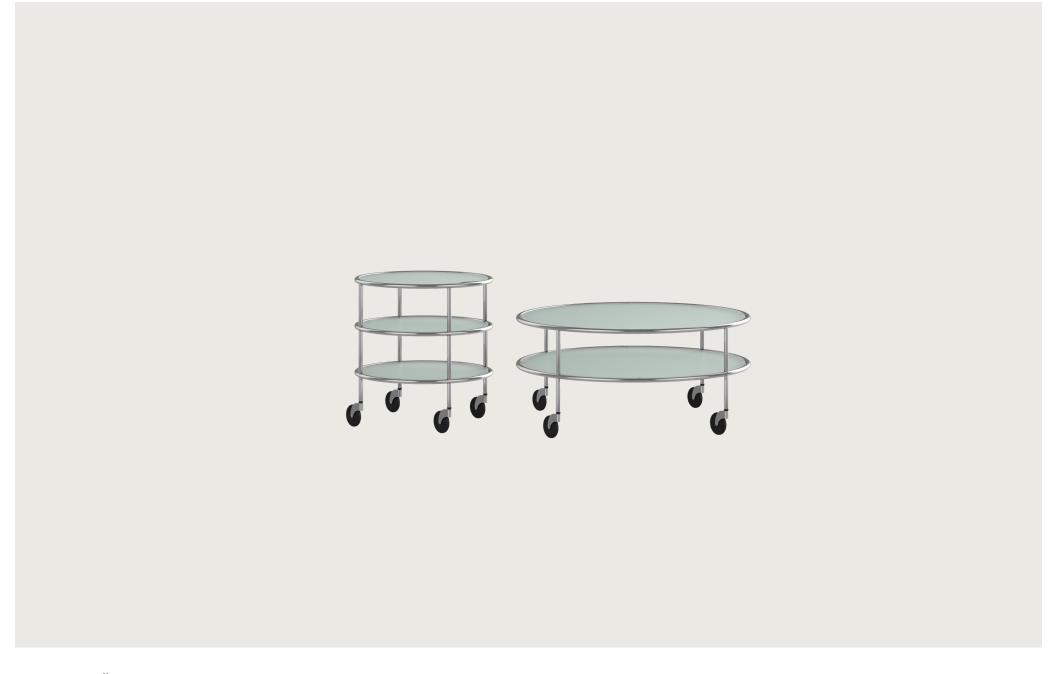

## STYLE SENSE AT HOME OR IN THE OFFICE

The stylish and easy-to-move Chicago trolleys work beautifully at home or in the workplace. Chicago I trolley is a small side trolley with three shelves and Chicago III is the more common trolley used as a sofa trolley together with a seating group.

## **SPECIFICATIONS**

Chicago comes with shelves of frosted glass or laminate, with frame of powder coated or chromium plated steel tubing on casters.

Frame of 16 mm chromium plated or powder coated steel tubing incl. casters. Shelves of white or black laminate or frosted glass or in combination, e.g. glass-laminate-laminate.

WEIGHT

Chicago I 13.8 kg Chicago III 20 kg

TROLLEY I TROLLEY III