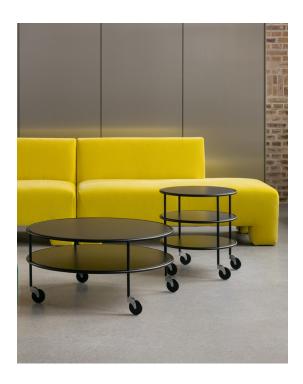

## STYLE SENSE AT HOME OR IN THE OFFICE

The stylish and easy-to-move Chicago trolleys work beautifully at home or in the workplace. Chicago I trolley is a small side trolley with three shelves and Chicago III is the more common trolley used as a sofa trolley together with a seating group.

## **SPECIFICATIONS**

Chicago comes with shelves of frosted glass or laminate, with frame of powder coated or chromium plated steel tubing on casters.

Frame of 16 mm chromium plated or powder coated steel tubing incl. casters. Shelves of white or black laminate or frosted glass or in combination, e.g. glass-laminate-laminate.