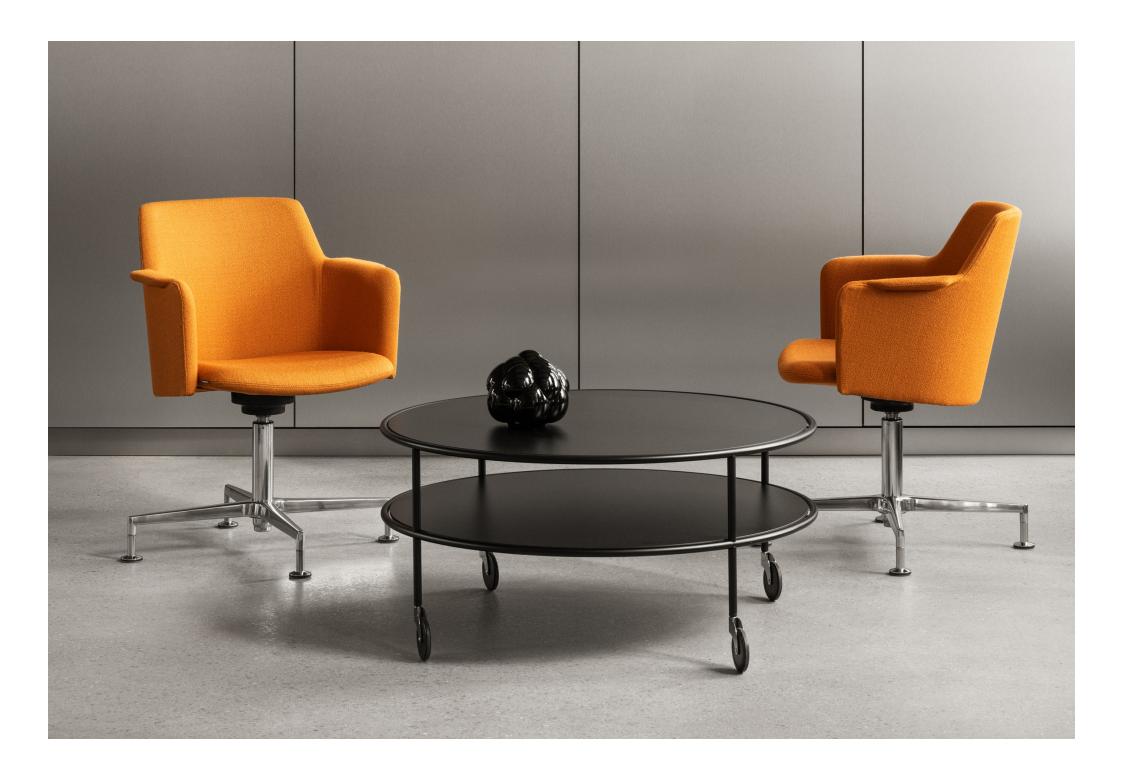

## STYLE SENSE AT HOME OR IN THE OFFICE

The stylish and easy-to-move Chicago trolleys work beautifully at home or in the workplace. Chicago I trolley is a small side trolley with three shelves and Chicago III is the more common trolley used as a sofa trolley together with a seating group.