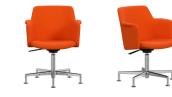

#### ARMCHAIR 4-FEET WITH CASTORS

ARMCHAIR 5-FEET WITH CASTORS

#### ARMCHAIR

4-feet or 5-feet swivel base, of polished or powder coated aluminum. Pillar always in chrome or black texture powder coat. Incl. 360° comfort tilt. Glides in matching powder coat or chrome, alt. castors in black, graphite, white or polished. Moulded back with high resilient polyurethane foam. Seat of moulded plywood with high resilient polyurethane foam.

#### OPTIONS

Height adjustable frame (not for 4-feet with castors). 2-colored upholstery. Leather upholstered seat Leather upholstered inside back Leather upholstered outside back Leather-clad armrests & half inside back