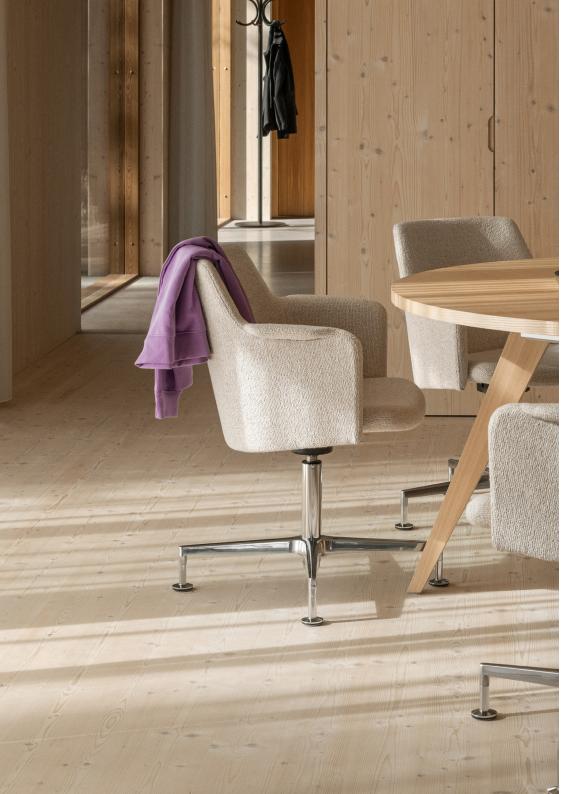

## MAXIMUM COMFORT IN A COMPACT FORMAT

Carousel conference chair, designed by Gunilla Allard, provides maximum comfort in a reduced format. The fully upholstered shell chair is equipped with a 360° comfort tilt which gives the seat shell a multi-directional movement. This feature creates a very gentle and flexible motion for the user. The wing-shaped armrest gives character and adds comfort to the soft enclosing seat shell.

Carousel's construction allows active sitting on three levels: horizontally with the seat's rotation, sagittally with the forward and backward tilt, and on the frontal plane which allows lateral movement for the lumbar spine.

#### ARMCHAIR

4-feet or 5-feet swivel base, of polished or powder coated aluminum. Pillar always in chrome or black texture powder coat. Incl. 360° comfort tilt. Glides in matching powder coat or chrome, alt. castors in black, graphite, white or polished. Moulded back with high resilient polyurethane foam. Seat of moulded plywood with high resilient polyurethane foam.