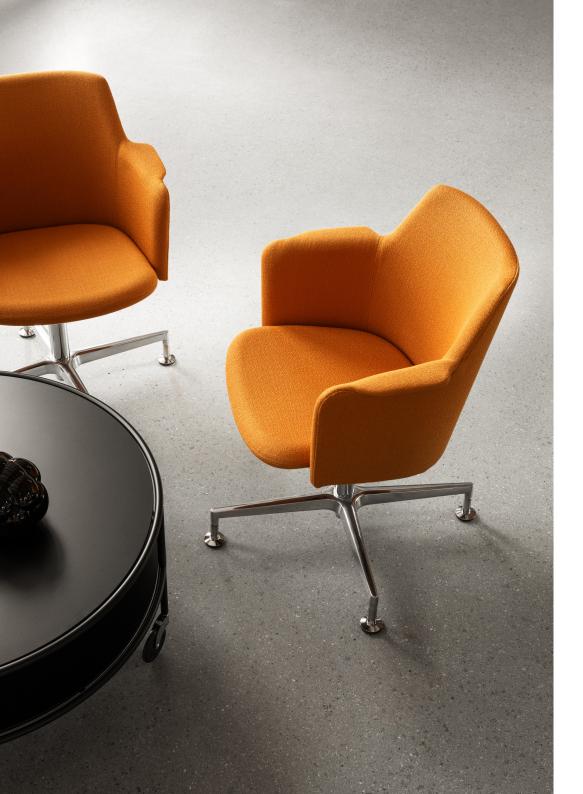

## MAXIMUM COMFORT IN A COMPACT FORMAT

Carousel conference chair, designed by Gunilla Allard, provides maximum comfort in a reduced format. The fully upholstered shell chair is equipped with a 360° comfort tilt which gives the seat shell a multi-directional movement. This feature creates a very gentle and flexible motion for the user. The wing-shaped armrest gives character and adds comfort to the soft enclosing seat shell.

Carousel's construction allows active sitting on three levels: horizontally with the seat's rotation, sagittally with the forward and backward tilt, and on the frontal plane which allows lateral movement for the lumbar spine.