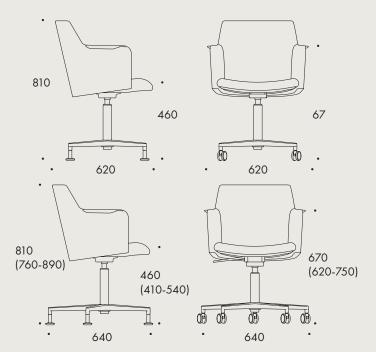

#### ARMCHAIR 4-FEET WITH CASTORS

ARMCHAIR 5-FEET WITH CASTORS

#### ARMCHAIR

4-feet or 5-feet swivel base, of polished or powder coated aluminum. Pillar always in chrome or black texture powder coat. Incl. 360° comfort tilt. Glides in matching powder coat or chrome, alt. castors in black, graphite, white or polished. Moulded back with high resilient polyurethane foam. Seat of moulded plywood with high resilient polyurethane foam.

#### OPTIONS

Height adjustable frame (not for 4-feet with castors). 2-colored upholstery. Leather upholstered seat Leather upholstered inside back Leather upholstered outside back Leather-clad armrests & half inside back

WEIGHT

| Armchair 4-feet | 11.5 kg |
|-----------------|---------|
| Armchair 5-feet | 11.5 kg |