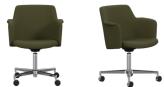

## MAXIMUM COMFORT IN A COMPACT FORMAT

Carousel conference chair, designed by Gunilla Allard, provides maximum comfort in a reduced format. The fully upholstered shell chair is equipped with a 360° comfort tilt which gives the seat shell a multi-directional movement. This feature creates a very gentle and flexible motion for the user. The wing-shaped armrest gives character and adds comfort to the soft enclosing seat shell.

#### ARMCHAIR

4-feet or 5-feet swivel base, of polished or powder coated aluminum. Pillar always in chrome or black texture powder coat. Incl. 360° comfort tilt. Glides in matching powder coat or chrome, alt. castors in black, graphite, white or polished. Moulded back with high resilient polyurethane foam. Seat of moulded plywood with high resilient polyurethane foam.