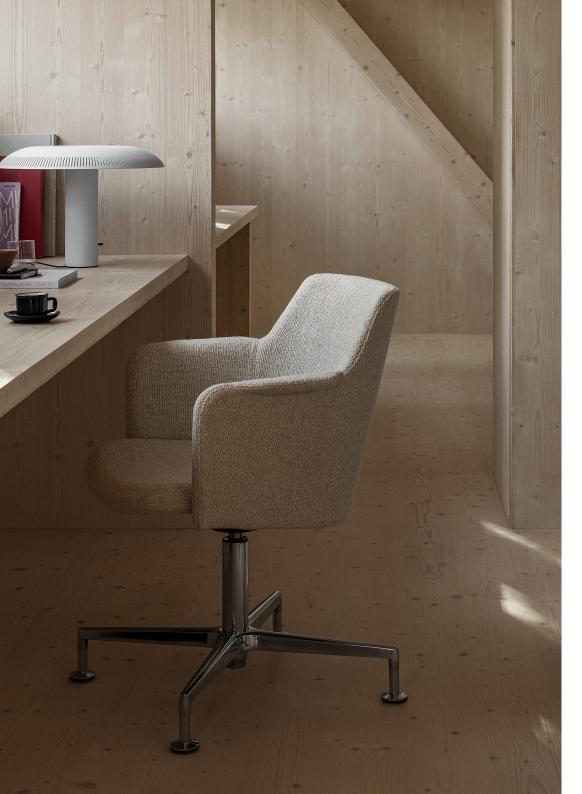

## MAXIMUM COMFORT IN A COMPACT FORMAT

Carousel conference chair, designed by Gunilla Allard, provides maximum comfort in a reduced format. The fully upholstered shell chair is equipped with a 360° comfort tilt which gives the seat shell a multi-directional movement. This feature creates a very gentle and flexible motion for the user. The wing-shaped armrest gives character and adds comfort to the soft enclosing seat shell.

Carousel's construction allows active sitting on three levels: horizontally with the seat's rotation, sagittally with the forward and backward tilt, and on the frontal plane which allows lateral movement for the lumbar spine.

#### ARMCHAIR

4-feet or 5-feet swivel base, of polished or powder coated aluminum. Pillar always in chrome or black texture powder coat. Incl. 360° comfort tilt. Glides in matching powder coat or chrome, alt. castors in black, graphite, white or polished. Moulded back with high resilient polyurethane foam. Seat of moulded plywood with high resilient polyurethane foam.