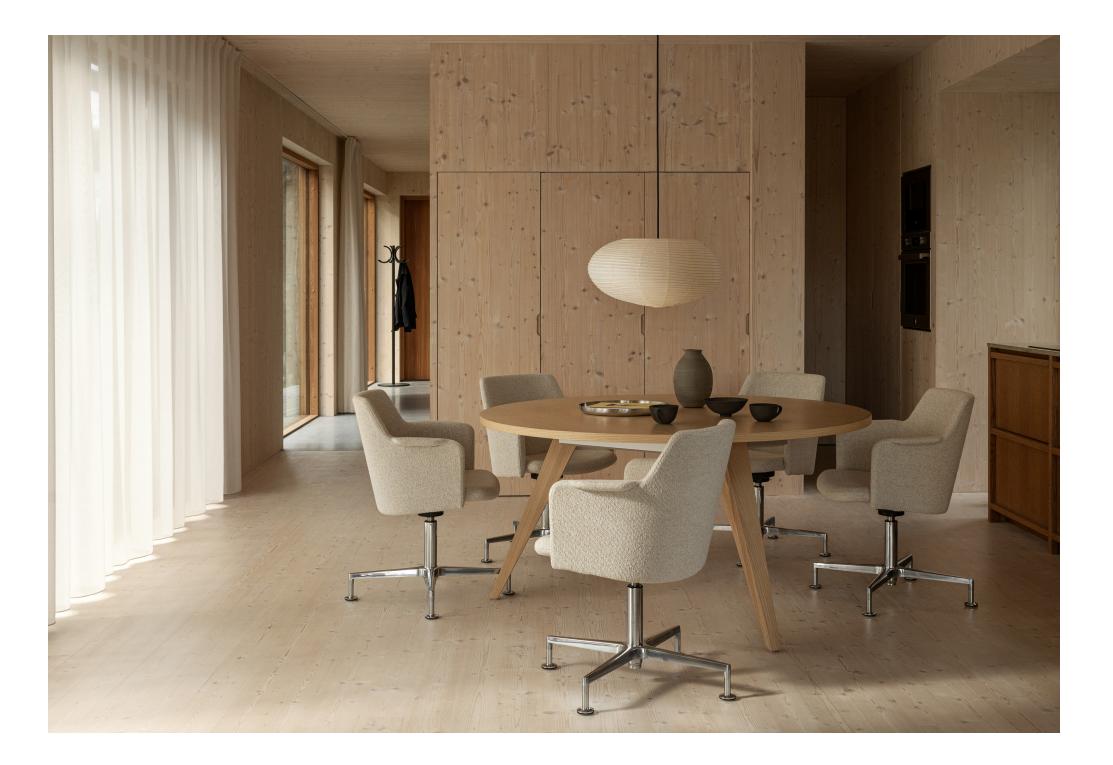

## MAXIMUM COMFORT IN A COMPACT FORMAT

Carousel conference chair, designed by Gunilla Allard, provides maximum comfort in a reduced format. The fully upholstered shell chair is equipped with a 360° comfort tilt which gives the seat shell a multi-directional movement. This feature creates a very gentle and flexible motion for the user. The wing-shaped armrest gives character and adds comfort to the soft enclosing seat shell.

Carousel's construction allows active sitting on three levels: horizontally with the seat's rotation, sagittally with the forward and backward tilt, and on the frontal plane which allows lateral movement for the lumbar spine.

#### ARMCHAIR

4-feet or 5-feet swivel base, of polished or powder coated aluminum. Pillar always in chrome or black texture powder coat. Incl. 360° comfort tilt. Glides in matching powder coat or chrome, alt. castors in black, graphite, white or polished. Moulded back with high resilient polyurethane foam. Seat of moulded plywood with high resilient polyurethane foam.