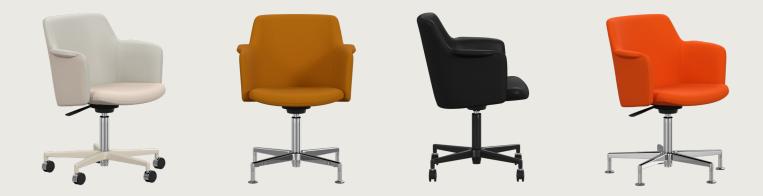

#### ARMCHAIR 4-FEET WITH CASTORS

ARMCHAIR 5-FEET WITH CASTORS

#### ARMCHAIR

4-feet or 5-feet swivel base, of polished or powder coated aluminum. Pillar always in chrome or black texture powder coat. Incl. 360° comfort tilt. Glides in matching powder coat or chrome, alt. castors in black, graphite, white or polished. Moulded back with high resilient polyurethane foam. Seat of moulded plywood with high resilient polyurethane foam.