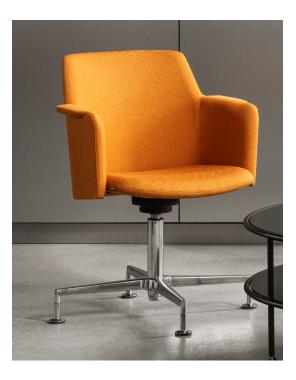

## MAXIMUM COMFORT IN A COMPACT FORMAT

Carousel conference chair, designed by Gunilla Allard, provides maximum comfort in a reduced format. The fully upholstered shell chair is equipped with a 360° comfort tilt which gives the seat shell a multi-directional movement. This feature creates a very gentle and flexible motion for the user. The wing-shaped armrest gives character and adds comfort to the soft enclosing seat shell.

Carousel's construction allows active sitting on three levels: horizontally with the seat's rotation, sagittally with the forward and backward tilt, and on the frontal plane which allows lateral movement for the lumbar spine.