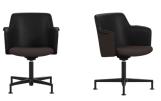

#### ARMCHAIR 4-FEET WITH CASTORS

ARMCHAIR 5-FEET WITH CASTORS

#### ARMCHAIR

4-feet or 5-feet swivel base, of polished or powder coated aluminum. Pillar always in chrome or black texture powder coat. Incl. 360° comfort tilt. Glides in matching powder coat or chrome, alt. castors in black, graphite, white or polished. Moulded back with high resilient polyurethane foam. Seat of moulded plywood with high resilient polyurethane foam.

#### OPTIONS

Height adjustable frame (not for 4-feet with castors). 2-colored upholstery. Leather upholstered seat Leather upholstered inside back Leather upholstered outside back Leather-clad armrests & half inside back