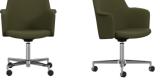

## MAXIMUM COMFORT IN A COMPACT FORMAT

Carousel conference chair, designed by Gunilla Allard, provides maximum comfort in a reduced format. The fully upholstered shell chair is equipped with a 360° comfort tilt which gives the seat shell a multi-directional movement. This feature creates a very gentle and flexible motion for the user. The wing-shaped armrest gives character and adds comfort to the soft enclosing seat shell.

#### ARMCHAIR

4-feet or 5-feet swivel base, of polished or powder coated aluminum. Pillar always in chrome or black texture powder coat. Incl. 360° comfort tilt. Glides in matching powder coat or chrome, alt. castors in black, graphite, white or polished. Moulded back with high resilient polyurethane foam. Seat of moulded plywood with high resilient polyurethane foam.