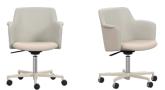

## MAXIMUM COMFORT IN A COMPACT FORMAT

Carousel conference chair, designed by Gunilla Allard, provides maximum comfort in a reduced format. The fully upholstered shell chair is equipped with a 360° comfort tilt which gives the seat shell a multi-directional movement. This feature creates a very gentle and flexible motion for the user. The wing-shaped armrest gives character and adds comfort to the soft enclosing seat shell.

#### ARMCHAIR

4-feet or 5-feet swivel base, of polished or powder coated aluminum. Pillar always in chrome or black texture powder coat. Incl. 360° comfort tilt. Glides in matching powder coat or chrome, alt. castors in black, graphite, white or polished. Moulded back with high resilient polyurethane foam. Seat of moulded plywood with high resilient polyurethane foam.