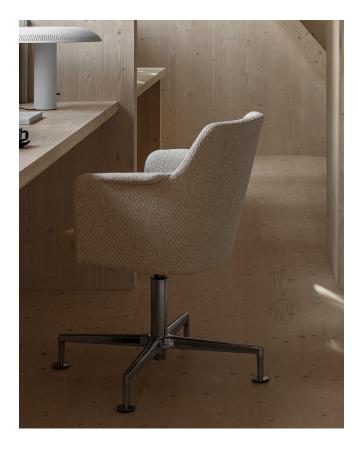

## MAXIMUM COMFORT IN A COMPACT FORMAT

Carousel conference chair, designed by Gunilla Allard, provides maximum comfort in a reduced format. The fully upholstered shell chair is equipped with a 360° comfort tilt which gives the seat shell a multi-directional movement. This feature creates a very gentle and flexible motion for the user. The wing-shaped armrest gives character and adds comfort to the soft enclosing seat shell.

Carousel's construction allows active sitting on three levels: horizontally with the seat's rotation, sagittally with the forward and backward tilt, and on the frontal plane which allows lateral movement for the lumbar spine.

#### ARMCHAIR

4-feet or 5-feet swivel base, of polished or powder coated aluminum. Pillar always in chrome or black texture powder coat. Incl. 360° comfort tilt. Glides in matching powder coat or chrome, alt. castors in black, graphite, white or polished. Moulded back with high resilient polyurethane foam. Seat of moulded plywood with high resilient polyurethane foam.