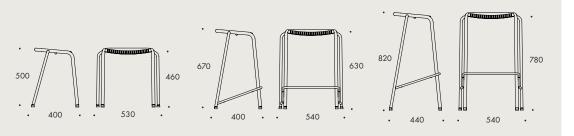

## – Anya Sebton, Designer

BARSTOOL SH78

BARSTOOL SH63

STOOL SH46

Frame of Ø25 & 20 mm powder coated steel tubing, footrest of Ø15 mm galvanized steel tubing. Glides. Seat of 3mm powder coated perforated sheet steel. Loose reversible pad as an option. Stackable.