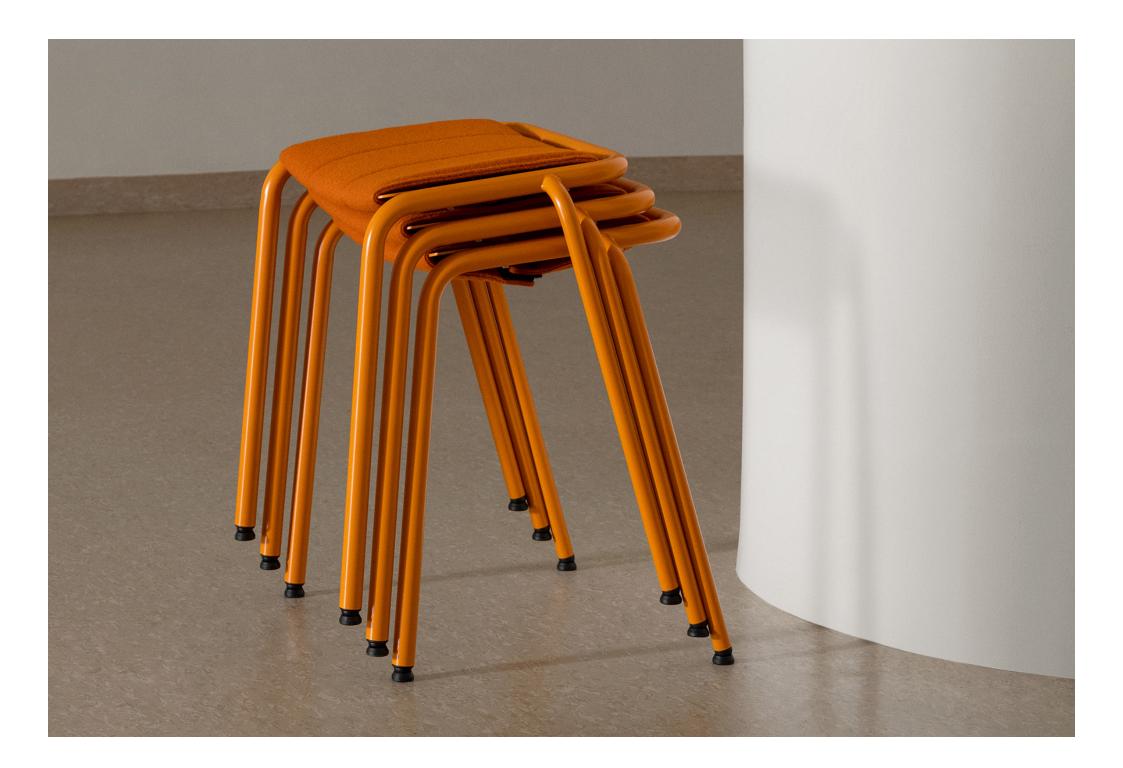

## DESIGNED FOR IMPROMPTU MEETINGS

A22 is a stackable, highly versatile stool designed for impromptu meetings and quick breaks in dynamic environments — at home or at work. Its comfortable seat is angled slightly forward to encourage occupants to stand occasionally and do their bodies a favour. To facilitate recycling and reuse, the stool is made entirely of steel, without any bolts or screws. A22 can be used both indoors and outdoors.

The leg frame consists of curved steel tubes in three different diameters. This inter-play of thinner and thicker lines gives A22 its striking graphic character, which is accentuated by the seat surface's laser-cut pattern. It is also designed for movement and change. A gap between its tubular frame and the back edge of the seat creates an integrated handle for easy moving and lifting. An add-on cushion simply wraps over the seat surface like a scarf. A22 is available as a stool or a barstool. "My aim is to create long-lasting products by combining durable materials with timeless design."