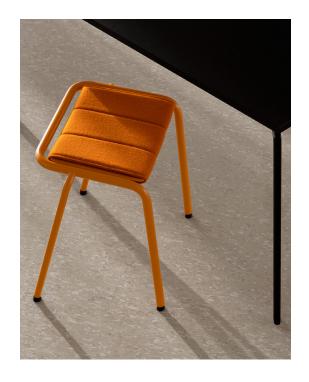

The leg frame consists of curved steel tubes in three different diameters. This inter-play of thinner and thicker lines gives A22 its striking graphic character, which is accentuated by the seat surface's laser-cut pattern. It is also designed for movement and change. A gap between its tubular frame and the back edge of the seat creates an integrated handle for easy moving and lifting. An add-on cushion simply wraps over the seat surface like a scarf. A22 is available as a stool or a barstool. "My aim is to create long-lasting products by combining durable materials with timeless design."

Seat pad suitable for outdoor use, available in standard colours Graphite and Macadamia. The seat pad for outdoor use has a high water-repellent surface and a high UV resistance, meaning it is fade-resistant with good colour fastness properties. It can be used all year round however we recommend to bring it inside or cover it during bad weather.