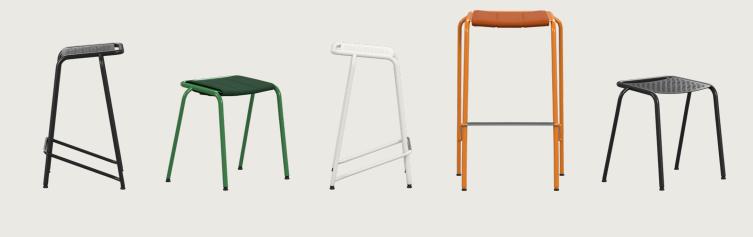

**A22** Stool / Barstool Design: Anya Sebton, 2022

LAMMHULTS

## DESIGNED FOR IMPROMPTU MEETINGS

A22 is a stackable, highly versatile stool designed for impromptu meetings and quick breaks in dynamic environments — at home or at work. Its comfortable seat is angled slightly forward to encourage occupants to stand occasionally and do their bodies a favour. To facilitate recycling and reuse, the stool is made entirely of steel, without any bolts or screws. A22 can be used both indoors and outdoors.

The leg frame consists of curved steel tubes in three different diameters. This inter-play of thinner and thicker lines gives A22 its striking graphic character, which is accentuated by the seat surface's laser-cut pattern. It is also designed for movement and change. A gap between its tubular frame and the back edge of the seat creates an integrated handle for easy moving and lifting. An add-on cushion simply wraps over the seat surface like a scarf. A22 is available as a stool or a barstool. "My aim is to create long-lasting products by combining durable materials with timeless design."

## – Anya Sebton, Designer

BARSTOOL SH78

BARSTOOL SH63

STOOL SH46

Frame of Ø25 & 20 mm powder coated steel tubing, footrest of Ø15 mm galvanized steel tubing. Glides. Seat of 3mm powder coated perforated sheet steel. Loose reversible pad as an option. Stackable.