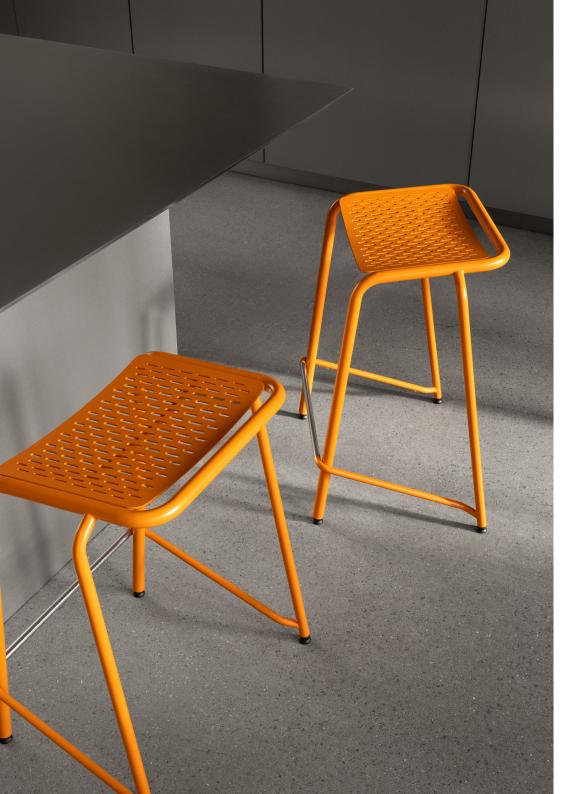

## DESIGNED FOR IMPROMPTU MEETINGS

A22 is a stackable, highly versatile stool designed for impromptu meetings and quick breaks in dynamic environments — at home or at work. Its comfortable seat is angled slightly forward to encourage occupants to stand occasionally and do their bodies a favour. To facilitate recycling and reuse, the stool is made entirely of steel, without any bolts or screws. A22 can be used both indoors and outdoors.

The leg frame consists of curved steel tubes in three different diameters. This inter-play of thinner and thicker lines gives A22 its striking graphic character, which is accentuated by the seat surface's laser-cut pattern. It is also designed for movement and change. A gap between its tubular frame and the back edge of the seat creates an integrated handle for easy moving and lifting. An add-on cushion simply wraps over the seat surface like a scarf. A22 is available as a stool or a barstool. "My aim is to create long-lasting products by combining durable materials with timeless design."

## – Anya Sebton, Designer

BARSTOOL SH78

BARSTOOL SH63

STOOL SH46

Frame of Ø25 & 20 mm powder coated steel tubing, footrest of Ø15 mm galvanized steel tubing. Glides. Seat of 3mm powder coated perforated sheet steel. Loose reversible pad as an option. Stackable.