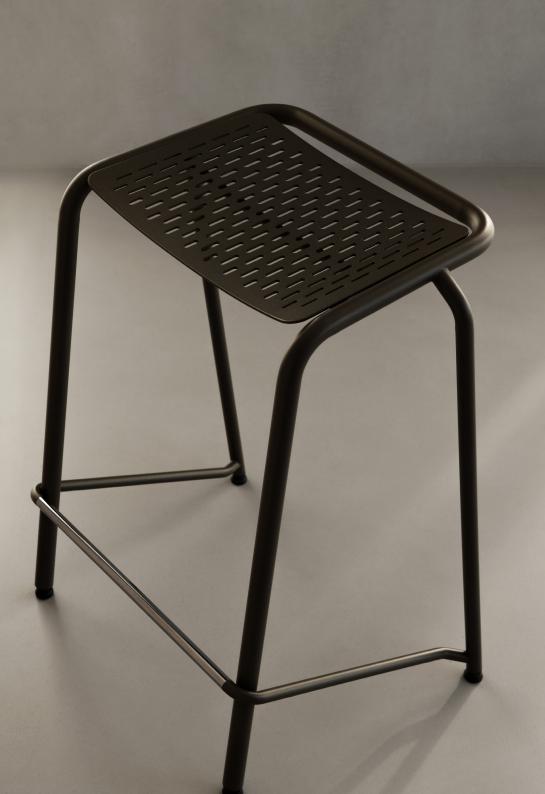

The leg frame consists of curved steel tubes in three different diameters. This inter-play of thinner and thicker lines gives A22 its striking graphic character, which is accentuated by the seat surface's laser-cut pattern. It is also designed for movement and change. A gap between its tubular frame and the back edge of the seat creates an integrated handle for easy moving and lifting. An add-on cushion simply wraps over the seat surface like a scarf. A22 is available as a stool or a barstool. "My aim is to create long-lasting products by combining durable materials with timeless design."

## – Anya Sebton, Designer

BARSTOOL SH78

BARSTOOL SH63

STOOL SH46

Frame of Ø25 & 20 mm powder coated steel tubing, footrest of Ø15 mm galvanized steel tubing. Glides. Seat of 3mm powder coated perforated sheet steel. Loose reversible pad as an option. Stackable.