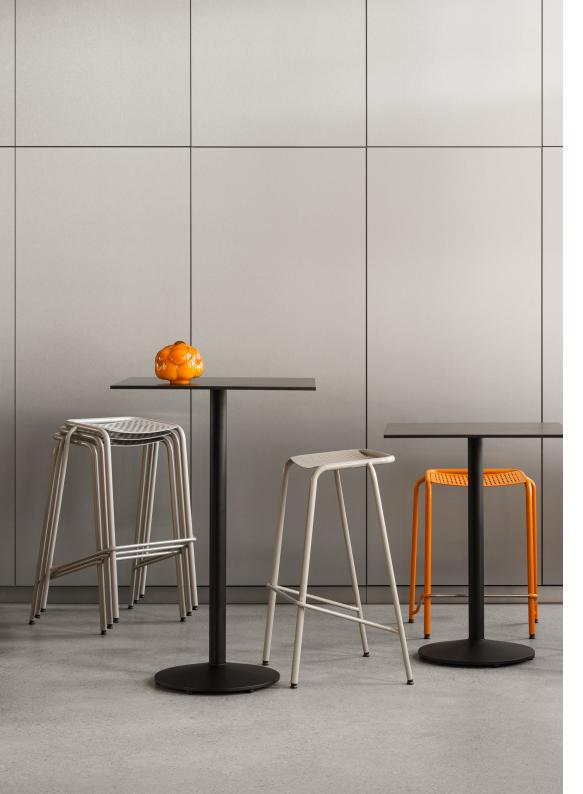

## DESIGNED FOR IMPROMPTU MEETINGS

A22 is a stackable, highly versatile stool designed for impromptu meetings and quick breaks in dynamic environments — at home or at work. Its comfortable seat is angled slightly forward to encourage occupants to stand occasionally and do their bodies a favour. To facilitate recycling and reuse, the stool is made entirely of steel, without any bolts or screws. A22 can be used both indoors and outdoors.

The leg frame consists of curved steel tubes in three different diameters. This inter-play of thinner and thicker lines gives A22 its striking graphic character, which is accentuated by the seat surface's laser-cut pattern. It is also designed for movement and change. A gap between its tubular frame and the back edge of the seat creates an integrated handle for easy moving and lifting. An add-on cushion simply wraps over the seat surface like a scarf. A22 is available as a stool or a barstool. "My aim is to create long-lasting products by combining durable materials with timeless design."