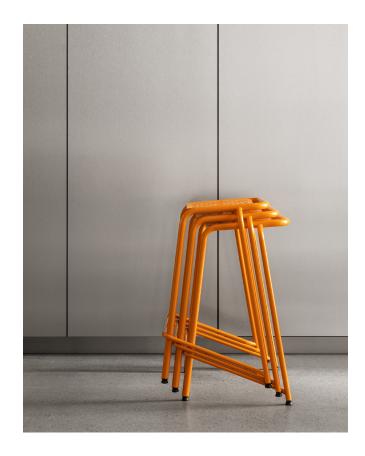

The leg frame consists of curved steel tubes in three different diameters. This inter-play of thinner and thicker lines gives A22 its striking graphic character, which is accentuated by the seat surface's laser-cut pattern. It is also designed for movement and change. A gap between its tubular frame and the back edge of the seat creates an integrated handle for easy moving and lifting. An add-on cushion simply wraps over the seat surface like a scarf. A22 is available as a stool or a barstool. "My aim is to create long-lasting products by combining durable materials with timeless design."