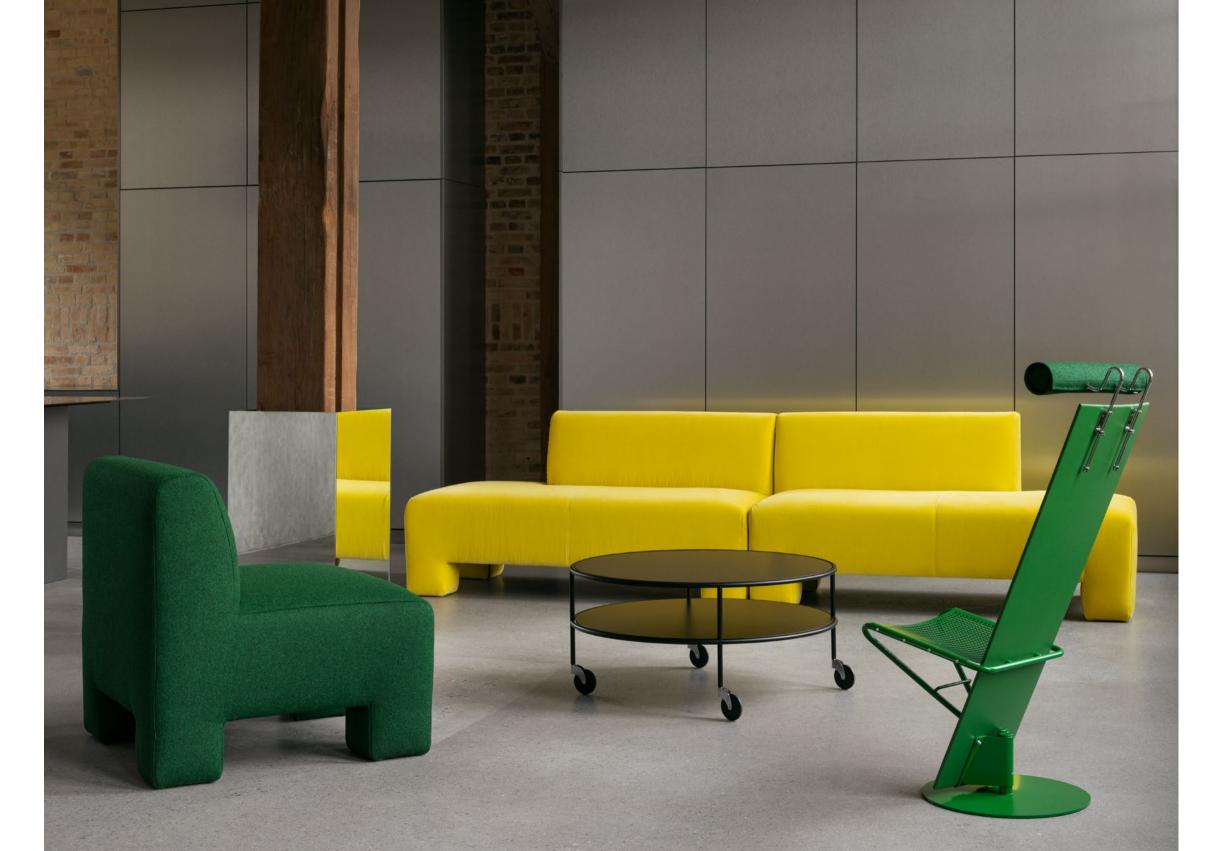

| SUNNY    | Easy chair      |
|----------|-----------------|
| S70-12   | Coat hanger     |
| GEOFANTI | Modular seating |
| CHICAGO  | Trolley         |
| PLANKA   | Chair           |

BAU Modular seating

GEOFANTI Modular seating